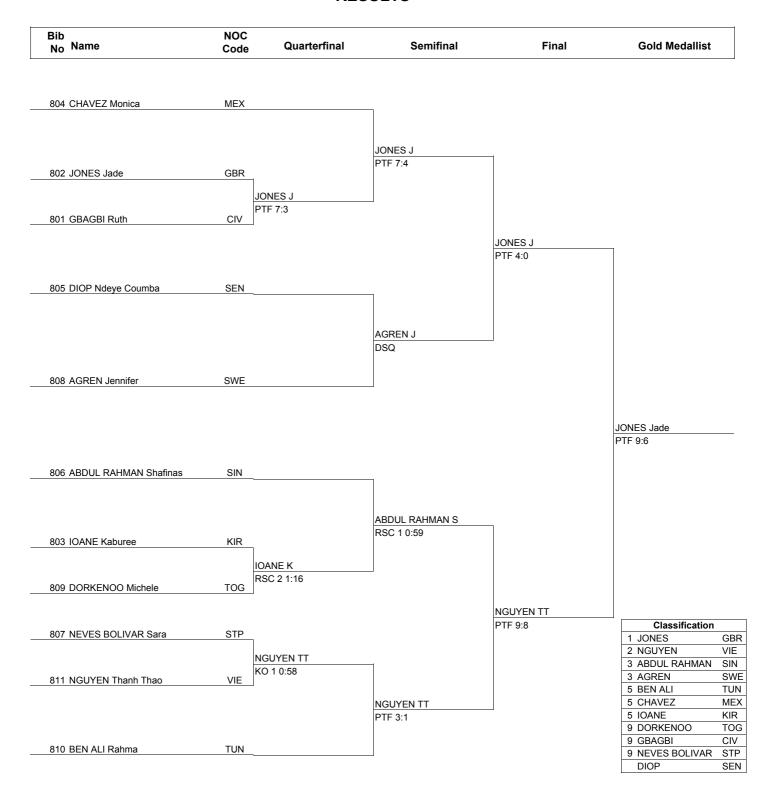

#### WOMEN'S -55KG

## RESULTS

Legend:

DSQ Won by Final Score Won by Disqualification KO Won by Knockout PTF RSC PUN SUP Won by Punitive Declaration Won by Referee Stop Contest Won by Superiority WDR Won by Withdrawal

AGREN Jennifer (SWE) will progress to the next phase as DIOP Ndeye Coumba (SEN) was disqualified TKW055000\_C75 10.0 Report Created TUE 17 AUG 2010 20:21