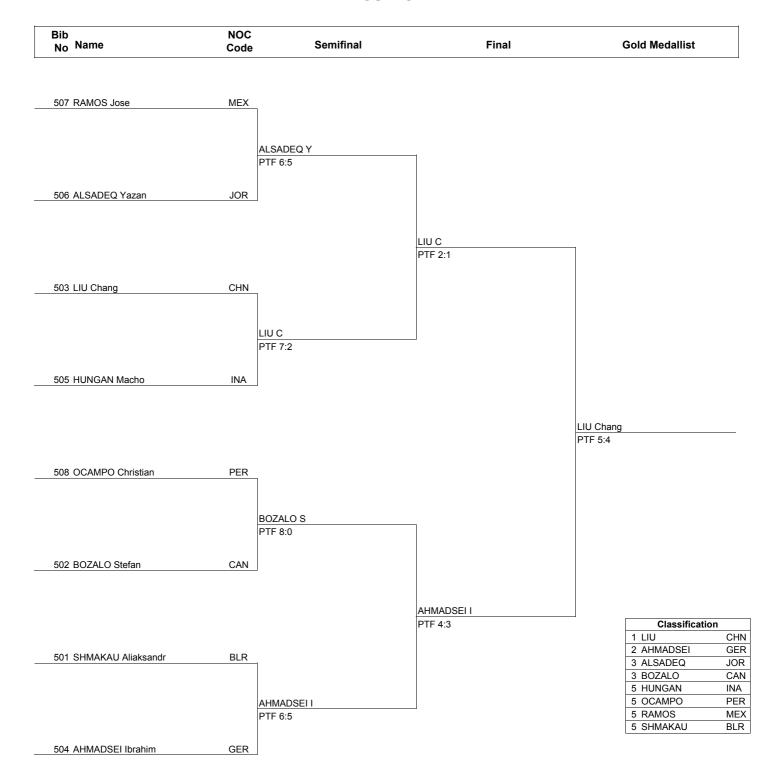

### **MEN'S +73KG**

### **RESULTS**

| Leg | eı | П | a | : |
|-----|----|---|---|---|
| Dec | `  |   |   |   |

DSQ Won by Disqualification
PUN Won by Punitive Declaration
WDR Won by Withdrawal

KO RSC Won by Knockout Won by Referee Stop Contest

PTF SUP Won by Final Score Won by Superiority

TKM173000\_C75 7.0

Report Created THU 19 AUG 2010 20:45