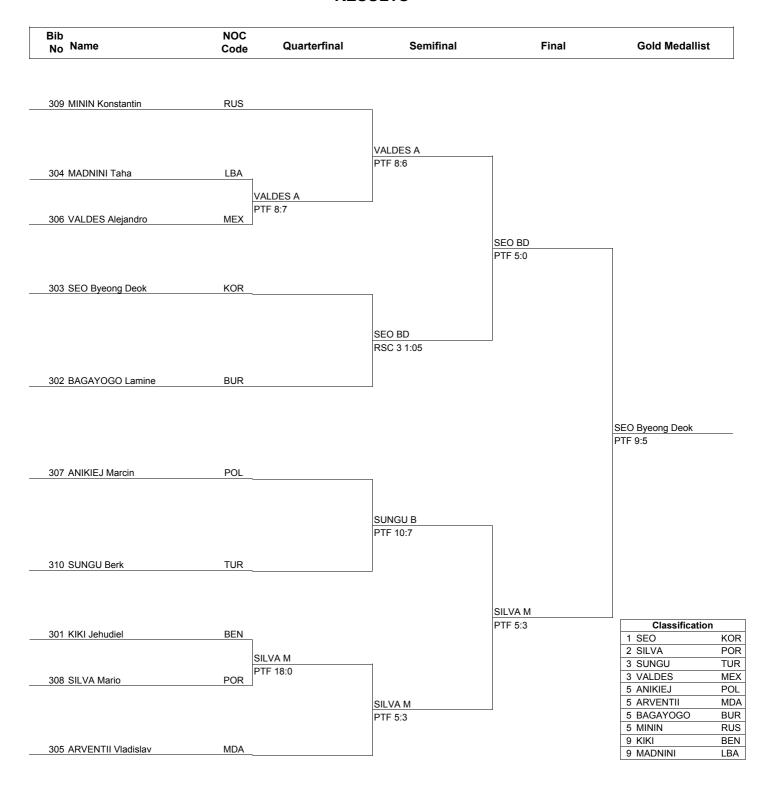

## RESULTS

Legend:

DSQ Won by Final Score Won by Disqualification KO Won by Knockout PTF RSC PUN SUP Won by Punitive Declaration Won by Referee Stop Contest Won by Superiority WDR Won by Withdrawal

SERTUNE Peterson (HAI) will progress to the next phase as ASAL Mohamed (EGY) was disqualified. TKM055000\_C75 11.0 Report Created MON 16 AUG 2010 20:29