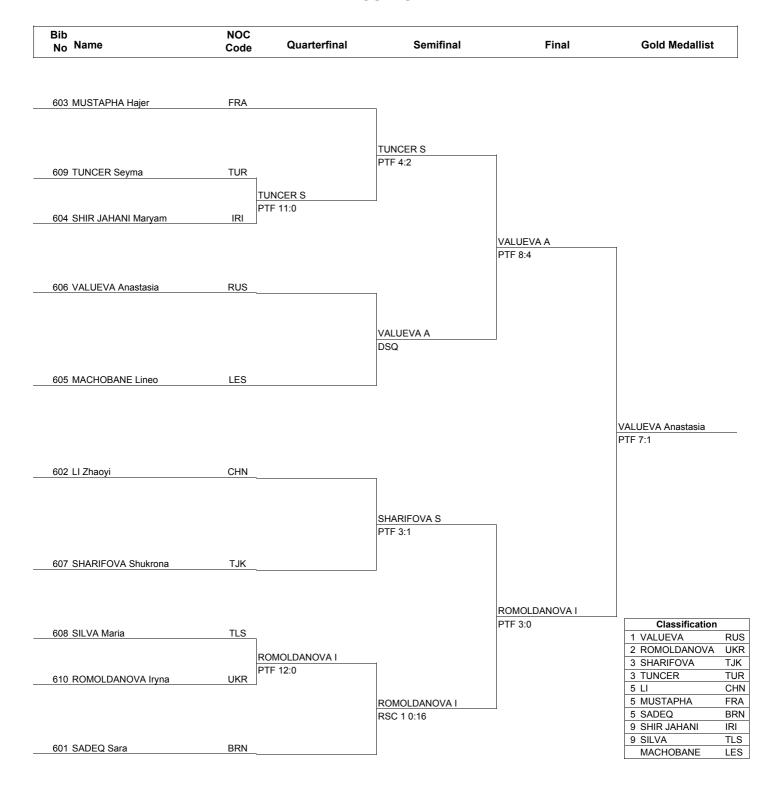

#### RESULTS

Legend:

DSQ Won by Disqualification KO RSC PUN Won by Punitive Declaration WDR Won by Withdrawal

Won by Knockout Won by Referee Stop Contest PTF SUP

Won by Final Score Won by Superiority

VALUEVA Anastasia (RUS) will progress to the next phase as MACHOBANE Lineo (LES) was disqualified. TKW044000\_C75 9.0 Report Created SUN 15 AUG 2010 20:24

TKW049000\_C75 12.0

 $\Omega$  OMEGA

Report Created MON 16 AUG 2010 20:11

TUE 17 AUG 2010 14:00