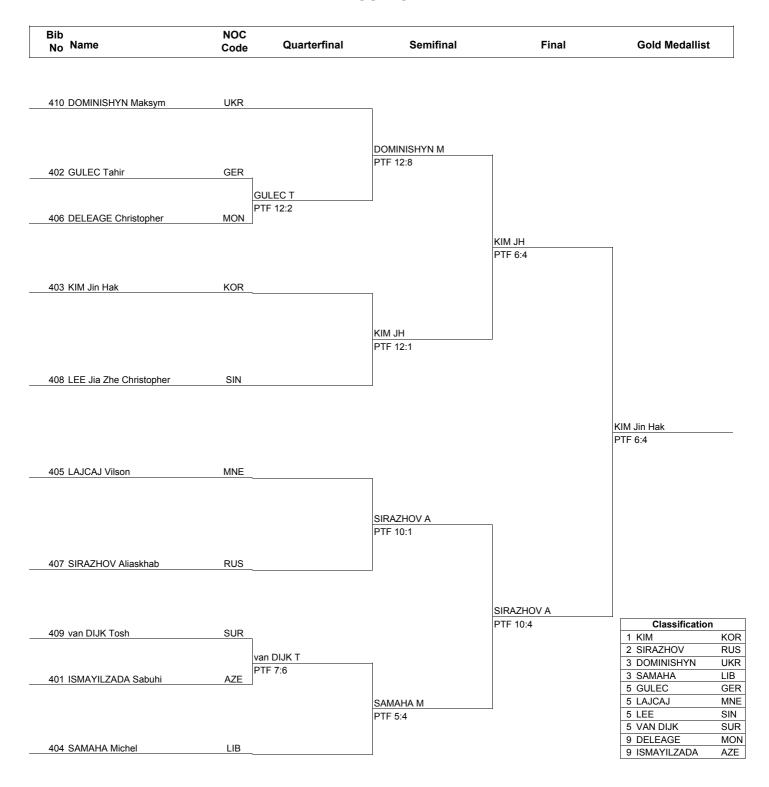

THU 19 AUG 2010 14:16

### **MEN'S +73KG**

### **RESULTS**

| Leg | eı | П | a | : |
|-----|----|---|---|---|
| Dec | `  |   |   |   |

DSQ Won by Disqualification
PUN Won by Punitive Declaration
WDR Won by Withdrawal

KO RSC Won by Knockout Won by Referee Stop Contest

PTF SUP Won by Final Score Won by Superiority

TKM173000\_C75 7.0

Report Created THU 19 AUG 2010 20:45