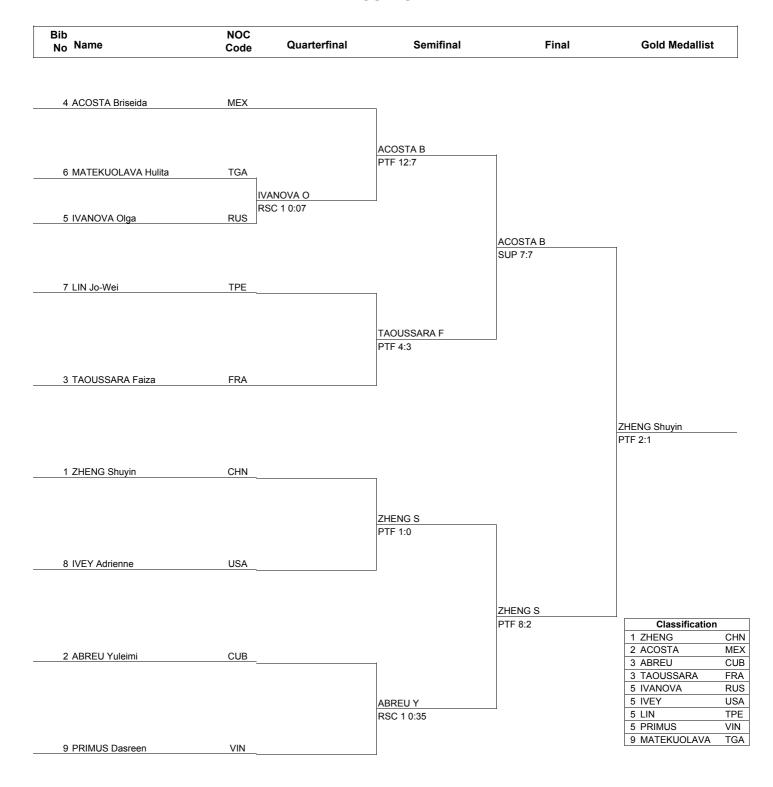

# WOMEN'S +63KG

### **RESULTS**

| Legena | • |
|--------|---|
| Deo    |   |

DSQ Won by Disqualification
PUN Won by Punitive Declaration
WDR Wothdrawal

KO RSC Won by Knockout Won by Referee Stop Contest

PTF SUP Won by Final Score Won by Superiority

Page 1/1

SUN 15 AUG 2010 14:32