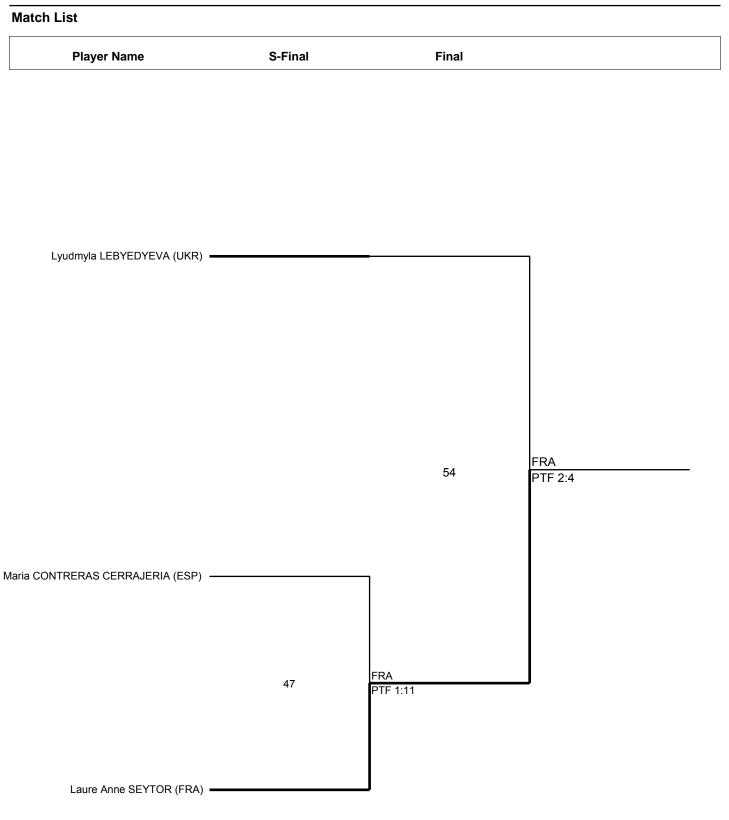

Report Created 2014-06-22 18:15 Page 16/17

| Open  | [F] |
|-------|-----|
| -58kg | (3) |

| PTG - Win by point gap   | WDR - Win by withdrawal | DSQ - Win by disqualification | SUP - Win by Superiority RSC - Win by Referee Stops Contest |
|--------------------------|-------------------------|-------------------------------|-------------------------------------------------------------|
| PTF - Win by final score | KO - Win by Knock-out   | SDP - Win by Sudden Death     | PUN - Win by referee"s punitive declaration                 |