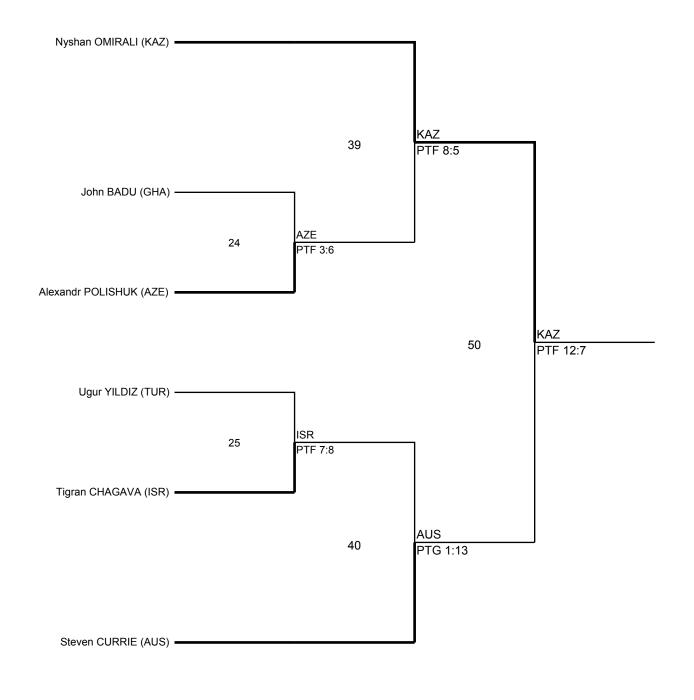

Report Created 2014-06-22 18:15 Page 11/17

**TAEKWON**Soft

K44 [F] -58kg (5)

Match List

| PTG - Win by point gap   | WDR - Win by withdrawal | DSQ - Win by disqualification | SUP - Win by Superiority RSC - Win by Referee Stops Contest |
|--------------------------|-------------------------|-------------------------------|-------------------------------------------------------------|
| PTF - Win by final score | KO - Win by Knock-out   | SDP - Win by Sudden Death     | PUN - Win by referee's punitive declaration                 |