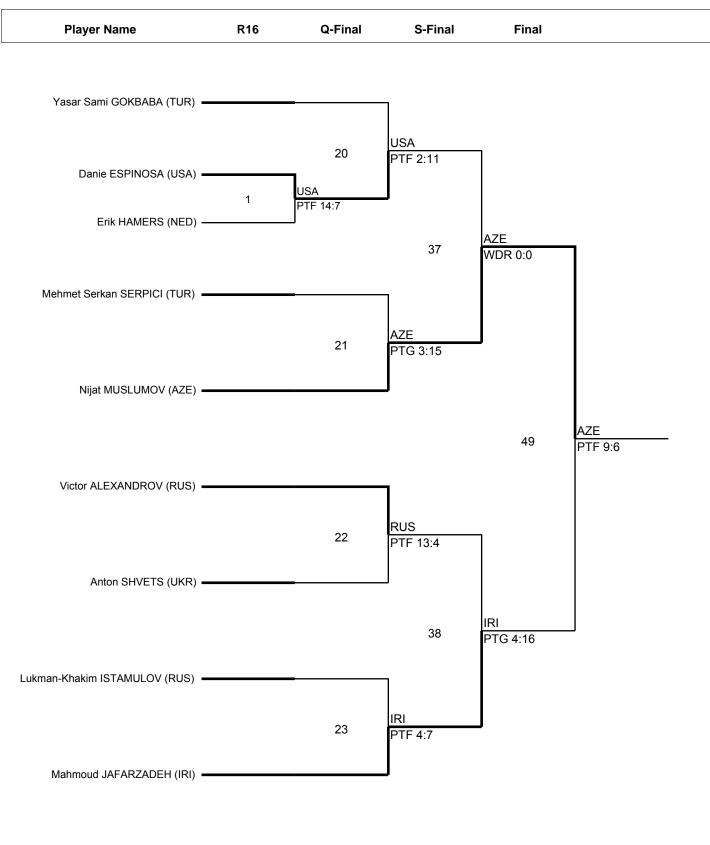

### Match List

| PTG - Win by point gap   | WDR - Win by withdrawal | DSQ - Win by disqualification | SUP - Win by Superiority RSC - Win by Referee Stops Contest |
|--------------------------|-------------------------|-------------------------------|-------------------------------------------------------------|
| PTF - Win by final score | KO - Win by Knock-out   | SDP - Win by Sudden Death     | PUN - Win by referee"s punitive declaration                 |