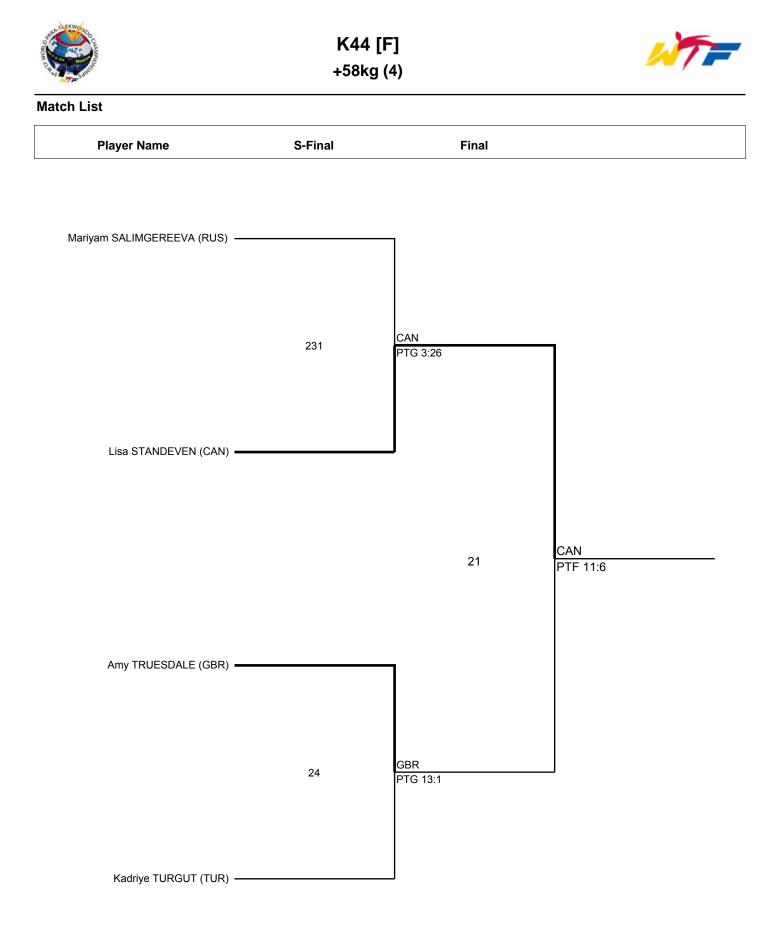

### Match List

Player Name

Final

| PTG - Win by point gap   | WDR - Win by withdrawal | DSQ - Win by disqualification | SUP - Win by Superiority RSC - Win by Referee Stops Contest |
|--------------------------|-------------------------|-------------------------------|-------------------------------------------------------------|
| PTF - Win by final score | KO - Win by Knock-out   | SDP - Win by Sudden Death     | PUN - Win by referee"s punitive declaration                 |