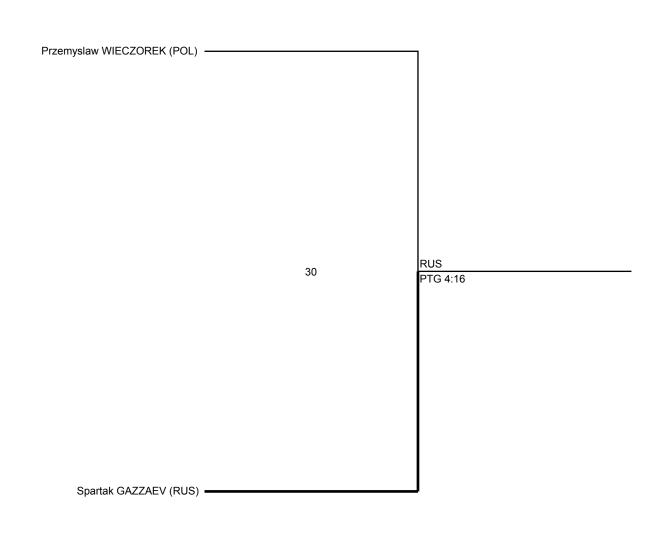

| PTG - Win by point gap   | WDR - Win by withdrawal | DSQ - Win by disqualification | SUP - Win by Superiority RSC - Win by Referee Stops Conte |
|--------------------------|-------------------------|-------------------------------|-----------------------------------------------------------|
| PTF - Win by final score | KO - Win by Knock-out   | SDP - Win by Sudden Death     | <b>PUN</b> - Win by referee"s punitive declaration        |

Report Created 2014-06-22 18:15 Page 1/17







### Match List

Player Name

Final



| PTG - Win by point gap   | WDR - Win by withdrawal | DSQ - Win by disqualification | SUP - Win by Superiority       | RSC - Win by Referee Stops Contest |
|--------------------------|-------------------------|-------------------------------|--------------------------------|------------------------------------|
| PTF - Win by final score | KO - Win by Knock-out   | SDP - Win by Sudden Death     | PUN - Win by referee"s punitiv | e declaration                      |

Report Created 2014-06-22 18:15 Page 2/17





K42 [M] -61kg (7)



#### Match List







K42 [M] -75kg (9)



Match List



| PTG - Win by point gap   | WDR - Win by withdrawal | DSQ - Win by disqualification | SUP - Win by Superiority RSC - Win by Referee Stops Contest |
|--------------------------|-----------------------