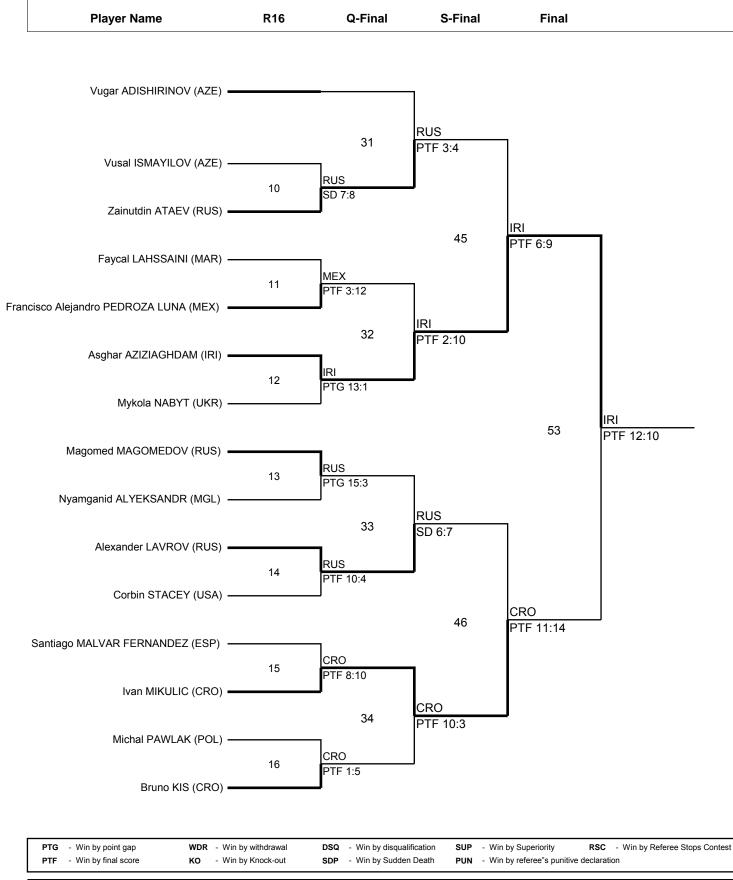

### Match List

| PTG - Win by point gap   | WDR - Win by withdrawal | DSQ - Win by disqualification | SUP - Win by Superiority RSC - Win by Referee Stops Contest |
|--------------------------|-------------------------|-------------------------------|-------------------------------------------------------------|
| PTF - Win by final score | KO - Win by Knock-out   | SDP - Win by Sudden Death     | PUN - Win by referee's punitive declaration                 |

Report Created 2014-06-22 18:15 Page 6/17

| PTG - Win by point gap   | WDR - Win by withdrawal | DSQ - Win by disqualification | SUP - Win by Superiority RSC - Win by Referee Stops Contest |
|--------------------------|-------------------------|-------------------------------|-------------------------------------------------------------|
| PTF - Win by final score | KO - Win by Knock-out   | SDP - Win by Sudden Death     | PUN - Win by referee"s punitive declaration                 |