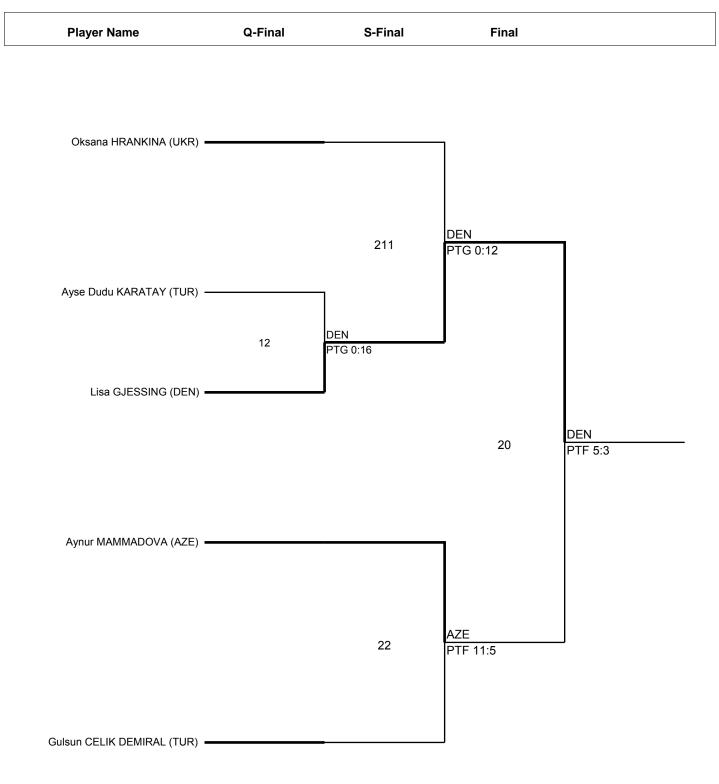

K44 [M] -61kg (15)



Match List







K44 [M] -75kg (16)



Match List



Report Created 2014-06-22 18:15 Page 9/17

TAEKWON Soft



K44 [M] +75kg (15)



Match List



Report Created 2014-06-22 18:15 Page 10/17





| PTG - Win by point gap   | WDR - Win by withdrawal | DSQ - Win by disqualification | SUP - Win by Superiority           | RSC - Win by Referee Stops Contest |
|--------------------------|-------------------------|-------------------------------|------------------------------------|------------------------------------|
| PTF - Win by final score | KO - Win by Knock-out   | SDP - Win by Sudden Death     | PUN - Win by referee"s punitive of | declaration                        |

Report Created 2014-06-22 18:15 Page 11/17

**TAEKWON**Soft



K44 [F] -58kg (5)



Match List



| PTG - Win by point gap   | WDR - Win by withdrawal | DSQ - Win by disqualification | SUP - Win by Superiority RSC - Win by Referee Stops Contest |
|--------------------------|-------------------------|-------------------------------|-------------------------------------------------------------|
| PTF - Win by final score | KO - Win by Knock-out   | SDP - Win by Sudden Death     | PUN - Win by referee's punitive declaration                 |

Report Created 2014-06-22 18:15 Page 12/17





| PTG - Win by point gap   | WDR - Win by withdrawal | DSQ - Win by disqualification | SUP - Win by Superiority RSC - Win by Referee Stops Contest |
|--------------------------|-------------------------|-------------------------------|-------------------------------------------------------------|
| PT