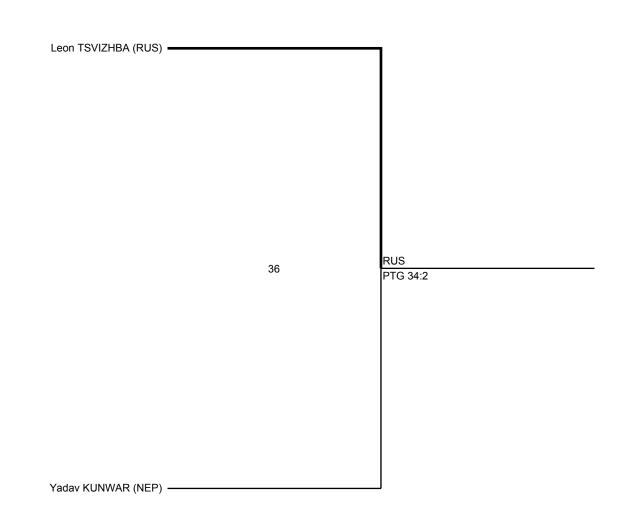

### Match List

Player Name

Final

| PTG - Win by point gap   | WDR - Win by withdrawal | DSQ - Win by disqualification | SUP - Win by Superiority RSC - Win by Referee Stops Contest |
|--------------------------|-------------------------|-------------------------------|-------------------------------------------------------------|
| PTF - Win by final score | KO - Win by Knock-out   | SDP - Win by Sudden Death     | PUN - Win by referee"s punitive declaration                 |