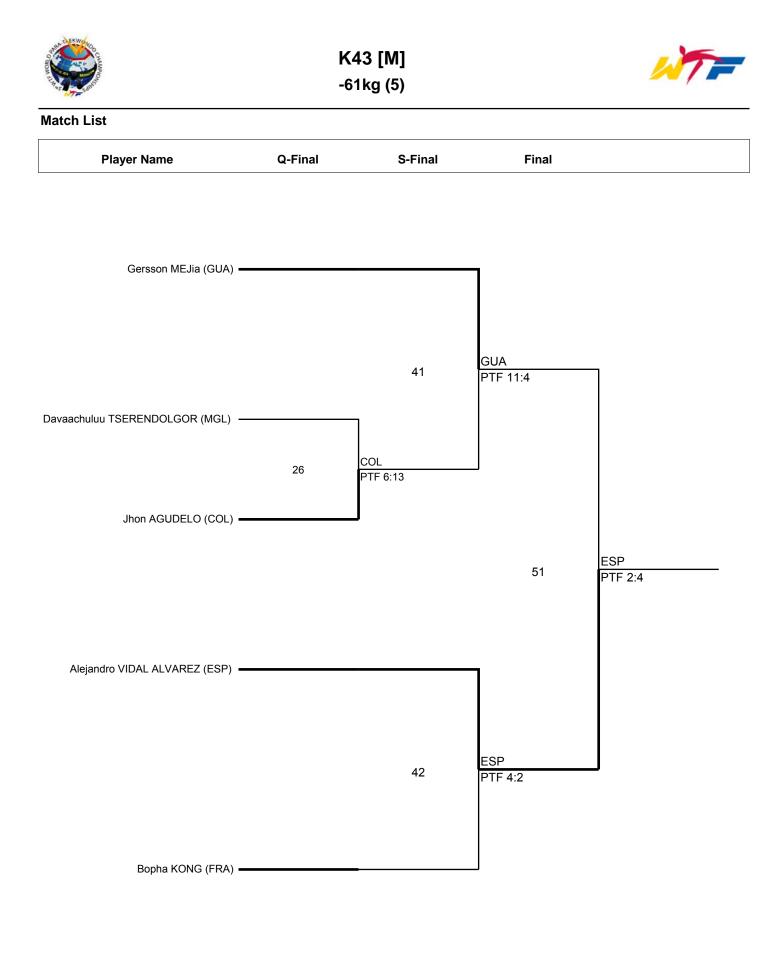

### Match List

Player Name

Final

| PTG - Win by point gap   | WDR - Win by withdrawal | DSQ - Win by disqualification | SUP - Win by Superiority       | RSC - Win by Referee Stops Contest |
|--------------------------|-------------------------|-------------------------------|--------------------------------|------------------------------------|
| PTF - Win by final score | KO - Win by Knock-out   | SDP - Win by Sudden Death     | PUN - Win by referee"s punitiv | e declaration                      |

Report Created 2014-06-22 18:15 Page 2/17

K42 [M] -61kg (7)