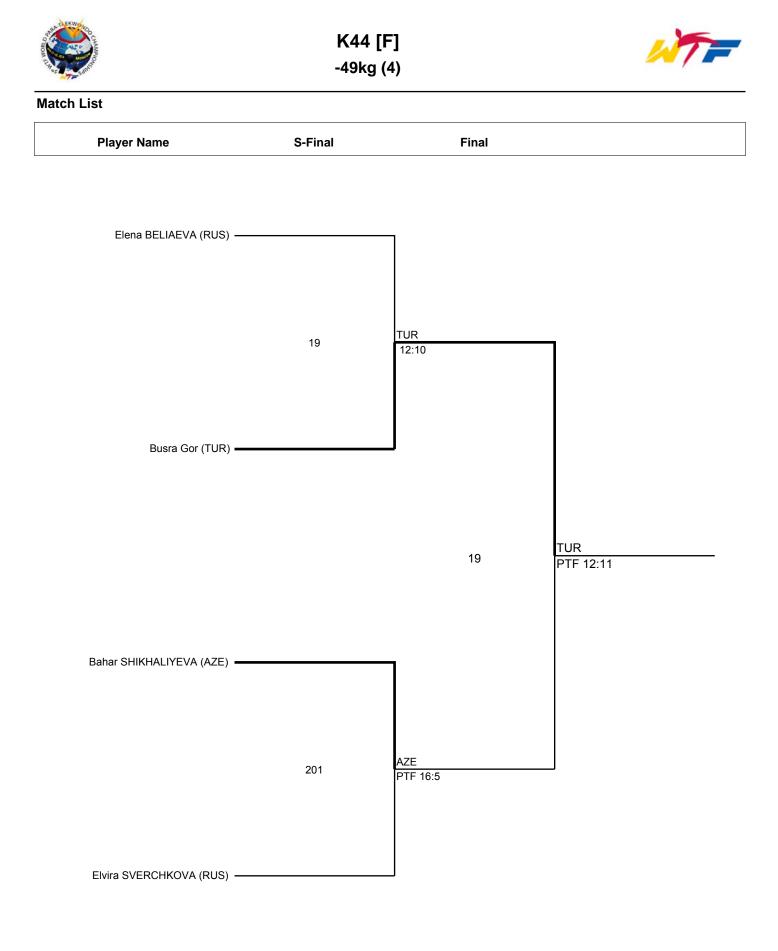

Report Created 2014-06-22 18:15 Page 11/17

**TAEKWON**Soft

K44 [F] -58kg (5)

Match List

| PTG - Win by point gap   | WDR - Win by withdrawal | DSQ - Win by disqualification | SUP - Win by Superiority RSC - Win by Referee Stops Contest |
|--------------------------|-------------------------|-------------------------------|-------------------------------------------------------------|
| PTF - Win by final score | KO - Win by Knock-out   | SDP - Win by Sudden Death     | PUN - Win by referee's punitive declaration                 |