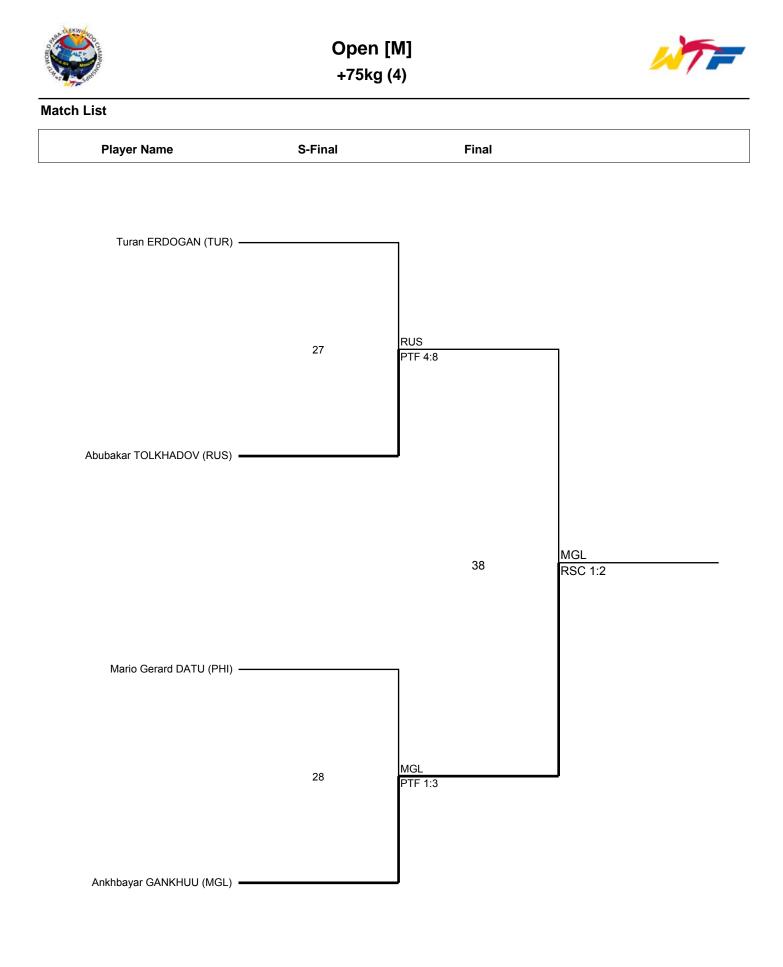

Report Created 2014-06-22 18:15 Page 4/17

K42 [M] +75kg (6)

### Match List

| PTG - Win by point gap   | WDR - Win by withdrawal | DSQ - Win by disqualification | SUP - Win by Superiority RSC - Win by Referee Stops Contest |
|--------------------------|-------------------------|-------------------------------|-------------------------------------------------------------|
| PTF - Win by final score | KO - Win by Knock-out   | SDP - Win by Sudden Death     | PUN - Win by referee"s punitive declaration                 |