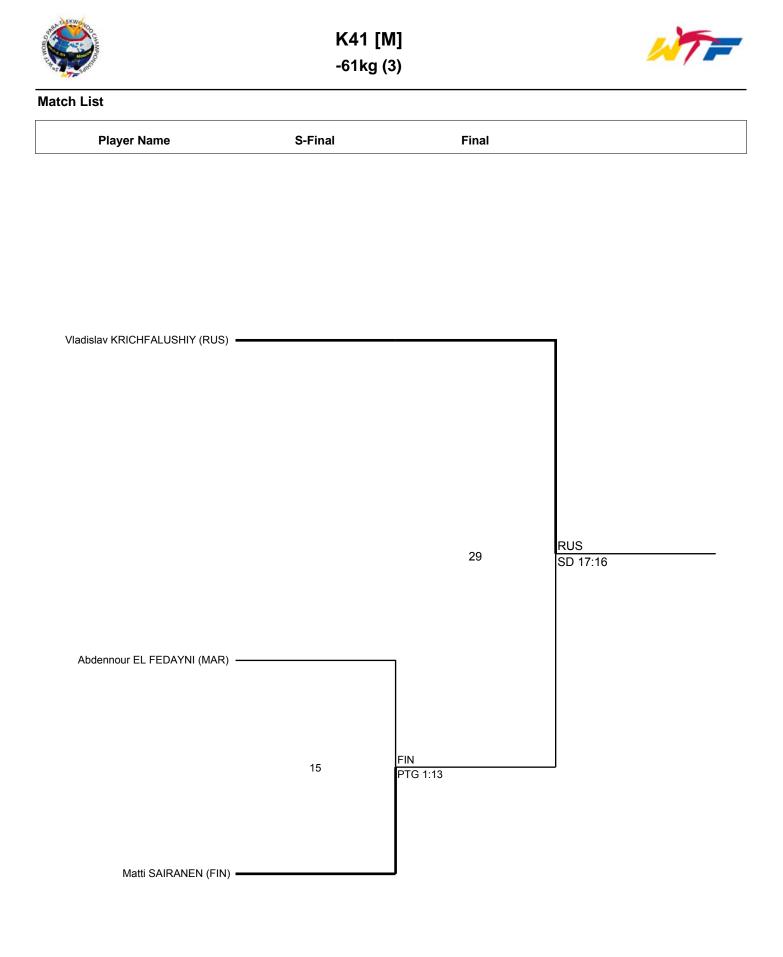

### Match List

Player Name

Final

| PTG - Win by point gap   | WDR - Win by withdrawal | DSQ - Win by disqualification | SUP - Win by Superiority       | RSC - Win by Referee Stops Contest |
|--------------------------|-------------------------|-------------------------------|--------------------------------|------------------------------------|
| PTF - Win by final score | KO - Win by Knock-out   | SDP - Win by Sudden Death     | PUN - Win by referee"s punitiv | e declaration                      |