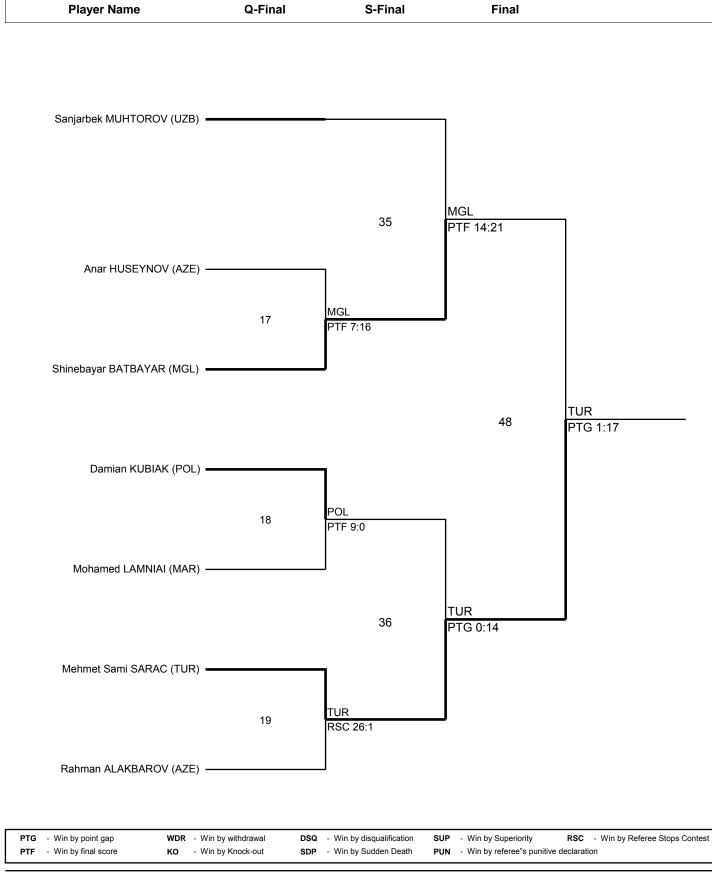

#### Match List

K42 [M] -75kg (9)

Match List

| PTG - Win by point gap   | WDR - Win by withdrawal | DSQ - Win by disqualification | SUP - Win by Superiority RSC - Win by Referee Stops Contest |
|--------------------------|-------------------------|-------------------------------|-------------------------------------------------------------|
| PTF - Win by final score | KO - Win by Knock-out   | SDP - Win by Sudden Death     | PUN - Win by referee"s punitive declaration                 |