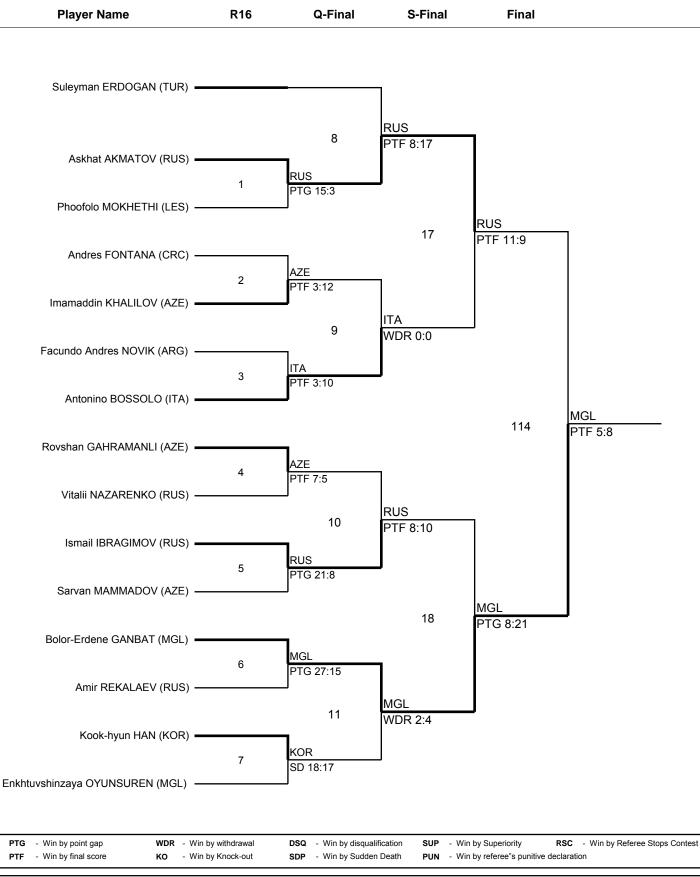

#### Match List

K42 [M] -75kg (9)

Match List

| PTG - Win by point gap   | WDR - Win by withdrawal | DSQ - Win by disqualification | SUP - Win by Superiority RSC - Win by Referee Stops Contest |
|--------------------------|-------------------------|-------------------------------|-------------------------------------------------------------|
| PTF - Win by final score | KO - Win by Knock-out   | SDP - Win by Sudden Death     | PUN - Win by referee"s punitive declaration                 |

Report Created 2014-06-22 18:15 Page 4/17

K42 [M] +75kg (6)