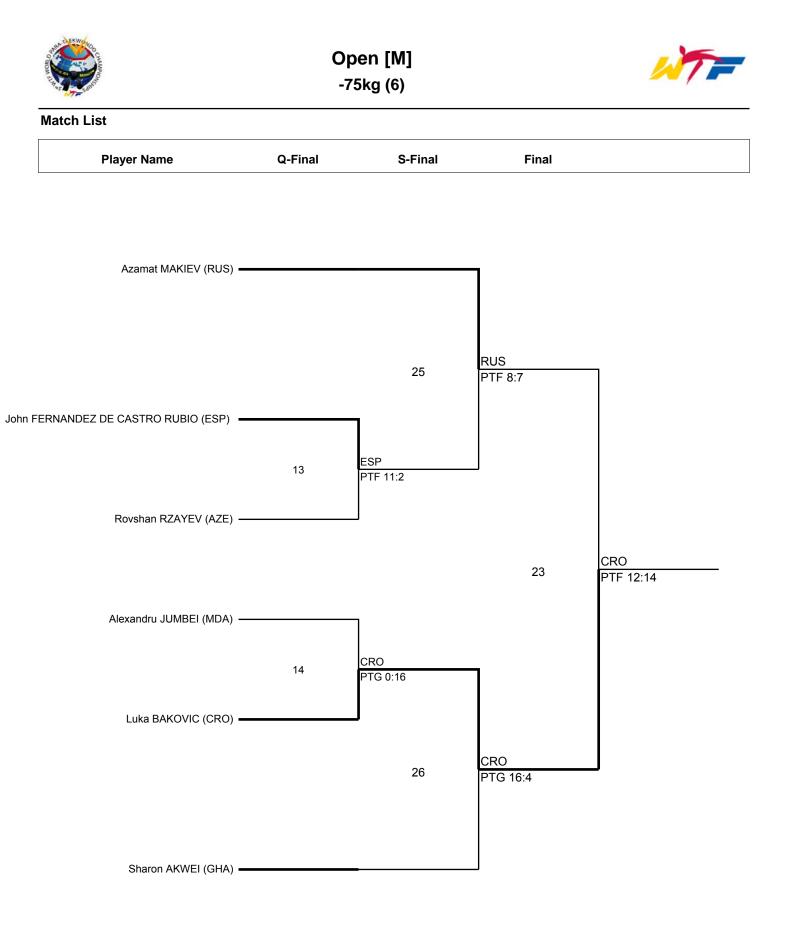

Report Created 2014-06-22 18:15 Page 4/17

K42 [M] +75kg (6)

### Match List

| PTG - Win by point gap   | WDR - Win by withdrawal | DSQ - Win by disqualification | SUP - Win by Superiority RSC - Win by Referee Stops Contest |
|--------------------------|-------------------------|-------------------------------|-------------------------------------------------------------|
| PTF - Win by final score | KO - Win by Knock-out   | SDP - Win by Sudden Death     | PUN - Win by referee"s punitive declaration                 |