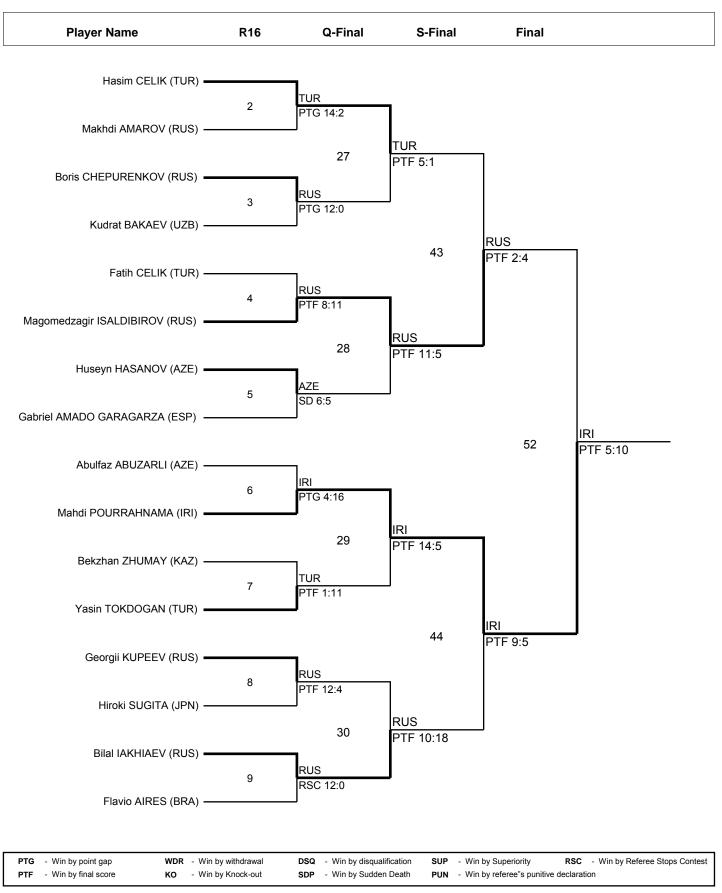

### Match List

| PTG - Win by point gap   | WDR - Win by withdrawal | DSQ - Win by disqualification | SUP - Win by Superiority RSC - Win by Referee Stops Contest |
|--------------------------|-------------------------|-------------------------------|-------------------------------------------------------------|
| PTF - Win by final score | KO - Win by Knock-out   | SDP - Win by Sudden Death     | PUN - Win by referee"s punitive declaration                 |

Report Created 2014-06-22 18:15 Page 5/17