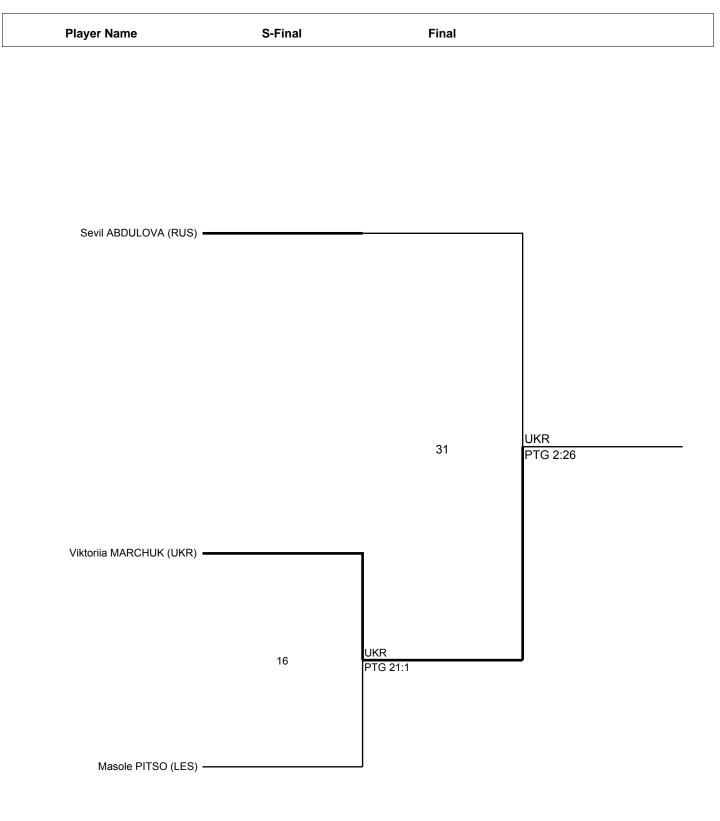

Report Created 2014-06-22 18:15 Page 16/17

| Open  | [F] |
|-------|-----|
| -58kg | (3) |

| PTG - Win by point gap   | WDR - Win by withdrawal | DSQ - Win by disqualification | SUP - Win by Superiority RSC - Win by Referee Stops Contest |
|--------------------------|-------------------------|-------------------------------|-------------------------------------------------------------|
| PTF - Win by final score | KO - Win by Knock-out   | SDP - Win by Sudden Death     | PUN - Win by referee"s punitive declaration                 |