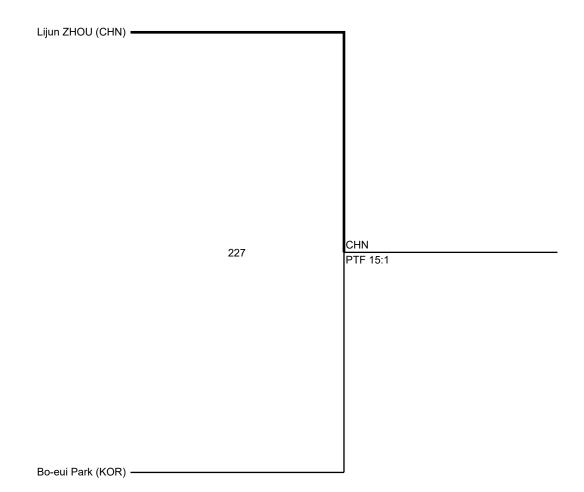

# Bronze Medal Match[F] F-57kg

### **Results Bracket**

Player Name Final

 PTG
 Win by point gap
 WDR
 Win by withdrawal
 SUP
 Win by Superiority
 RSC
 Win by Referee Stops Contest

 PTF
 Win by final score
 DSQ
 Win by disqualification
 GDP
 Win by Golden Point
 PUN
 Win by referee"s punitive declaration

Report Created 2017-11-24 19:10