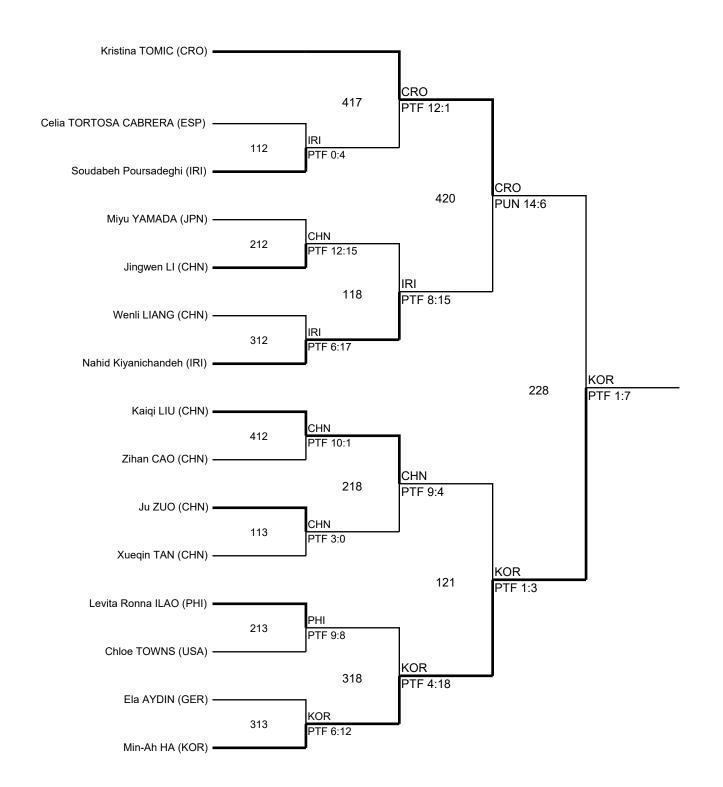

------|---------------------------|---------------------------------------------|--|
| PTF - Win by final score | <b>DSQ</b> - Win by disqualification | GDP - Win by Golden Point | PUN - Win by referee"s punitive declaration |  |

Report Created 2017-11-23 18:43







# Bronze Medal Match[M] M+80kg



| _    |      | _   |      |
|------|------|-----|------|
| Resi | ıltc | Pra | ヘレヘも |
|      |      |     |      |

| Player Name | Final |  |
|-------------|-------|--|



PTG - Win by point gap WDR - Win by withdrawal SUP - Win by Superiority RSC - Win by Referee Stops Contest

PTF - Win by final score DSQ - Win by disqualification GDP - Win by Golden Point PUN - Win by referee"s punitive declaration

Report Created 2017-11-24 19:20







### Female F-49kg



#### **Results Bracket**





PTG- Win by point gapWDR- Win by withdrawalSUP- Win by SuperiorityRSC- Win by Referee Stops ContestPTF- Win by final scoreDSQ- Win by disqualificationGDP- Win by Golden PointPUN- Win by referee supprise punitive declaration

Report Created 2017-11-23 18:44







# Bronze Medal Match[F] F-49kg



| Resu | lts | Br | ac | ke | t |
|------|-----|----|----|----|---|
|      |     |    |    |    |   |

| Player Name | Final |
|-------------|-------|
|             |       |



 PTG
 Win by point gap
 WDR
 - Win by withdrawal
 SUP
 - Win by Superiority
 RSC
 - Win by Referee Stops Contest

 PTF
 - Win by final score
 DSQ
 - Win by disqualification
 GDP
 - Win by Golden Point
 PUN
 - Win by referee "s punitive declaration"

Report Created 2017-11-24 19:20







### **Female**

### F-57kg



###