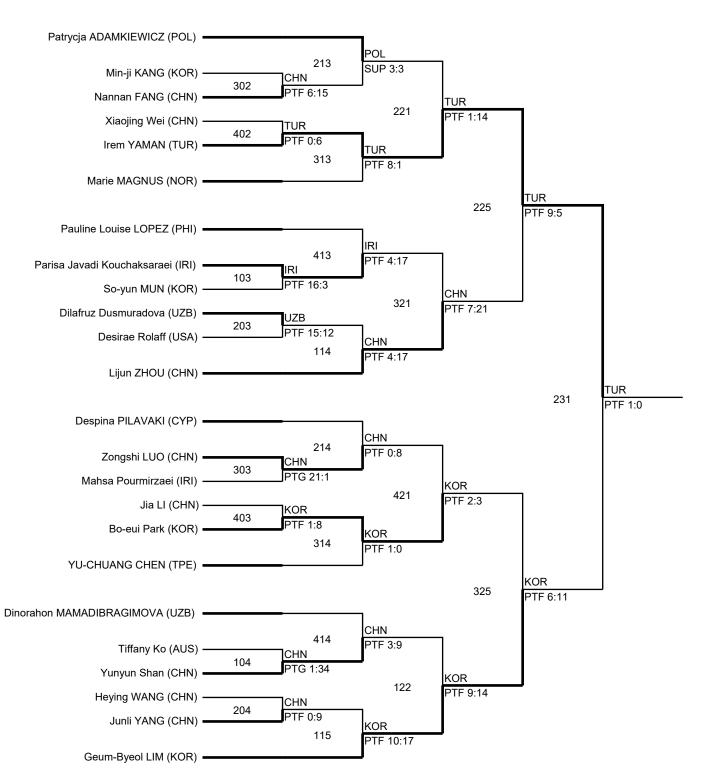

### Female F-67kg

### **Results Bracket**

| PTG - Win by point gap   | WDR - Win by withdrawal              | SUP - Win by Superiority  | RSC - Win by Referee Stops Contest          |  |
|--------------------------|--------------------------------------|---------------------------|---------------------------------------------|--|
| PTF - Win by final score | <b>DSQ</b> - Win by disqualification | GDP - Win by Golden Point | PUN - Win by referee"s punitive declaration |  |

Report Created 2017-11-24 19:09

# Bronze Medal Match[F] F-67kg

| Resu           | lte | Rra          | ck | ρt |
|----------------|-----|--------------|----|----|
| 11 <b>6</b> 3u | ILO | $\mathbf{D}$ |    | CL |

Player Name Final

 PTG
 Win by point gap
 WDR
 - Win by withdrawal
 SUP
 - Win by Superiority
 RSC
 - Win by Referee Stops Contest

 PTF
 - Win by final score
 DSQ
 - Win by disqualification
 GDP
 - Win by Golden Point
 PUN
 - Win by referee "s punitive declaration"

Report Created 2017-11-24 19:10