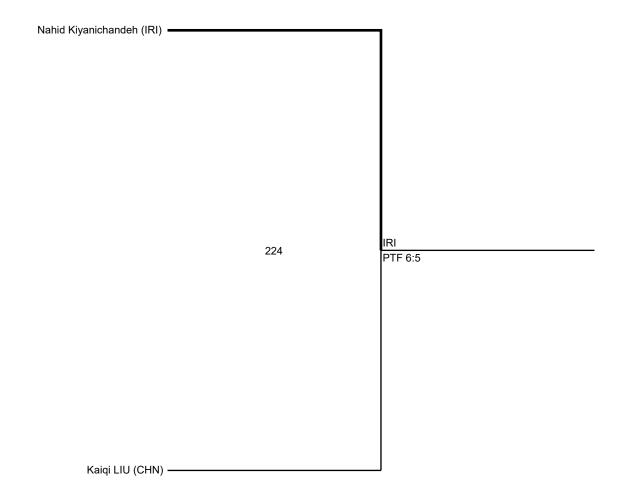

# Bronze Medal Match[M] M-68kg

| Resi | .14~ | D == | <b>~</b>  -~4 |
|------|------|------|---------------|
| RUSI |      | DI3  | (-K 🗠 I       |

| Player Name | Final |  |
|-------------|-------|--|

| Deni Andrun Razic (CRO)  |     | ]         |
|--------------------------|-----|-----------|
|                          |     |           |
|                          |     |           |
|                          |     |           |
|                          |     |           |
|                          |     |           |
|                          |     |           |
|                          |     |           |
|                          | 222 | IRI       |
|                          |     | PTF 16:35 |
|                          |     |           |
|                          |     |           |
|                          |     |           |
|                          |     |           |
|                          |     |           |
|                          |     |           |
| Mirhashem Hosseini (IRI) |     |           |

PTG - Win by point gap WDR - Win by withdrawal SUP - Win by Superiority RSC - Win by Referee Stops Contest

PTF - Win by final score DSQ - Win by disqualification GDP - Win by Golden Point PUN - Win by referee"s punitive declaration

Report Created 2017-11-24 19:20