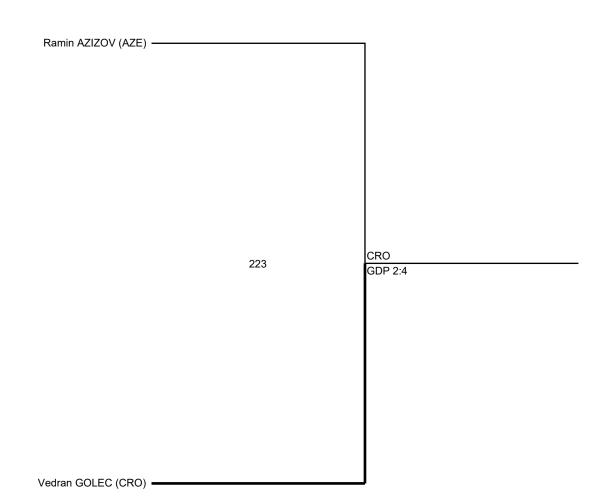

# Bronze Medal Match[M] M-68kg

| Resi | .14~ | D == | <b>~</b>  -~4 |
|------|------|------|---------------|
| RUSI |      | DI3  | (-K 🗠 I       |

| Player Name | Final |  |
|-------------|-------|--|

| Deni Andrun Razic (CRO)  |     | ]         |
|--------------------------|-----|-----------|
|                          |     |           |
|                          |     |           |
|                          |     |           |
|                          |     |           |
|                          |     |           |
|                          |     |           |
|                          |     |           |
|                          | 222 | IRI       |
|                          |     | PTF 16:35 |
|                          |     |           |
|                          |     |           |
|                          |     |           |
|                          |     |           |
|                          |     |           |
|                          |     |           |
| Mirhashem Hosseini (IRI) |     |           |

PTG - Win by point gap WDR - Win by withdrawal SUP - Win by Superiority RSC - Win by Referee Stops Contest

PTF - Win by final score DSQ - Win by disqualification GDP - Win by Golden Point PUN - Win by referee"s punitive declaration

Report Created 2017-11-24 19:20