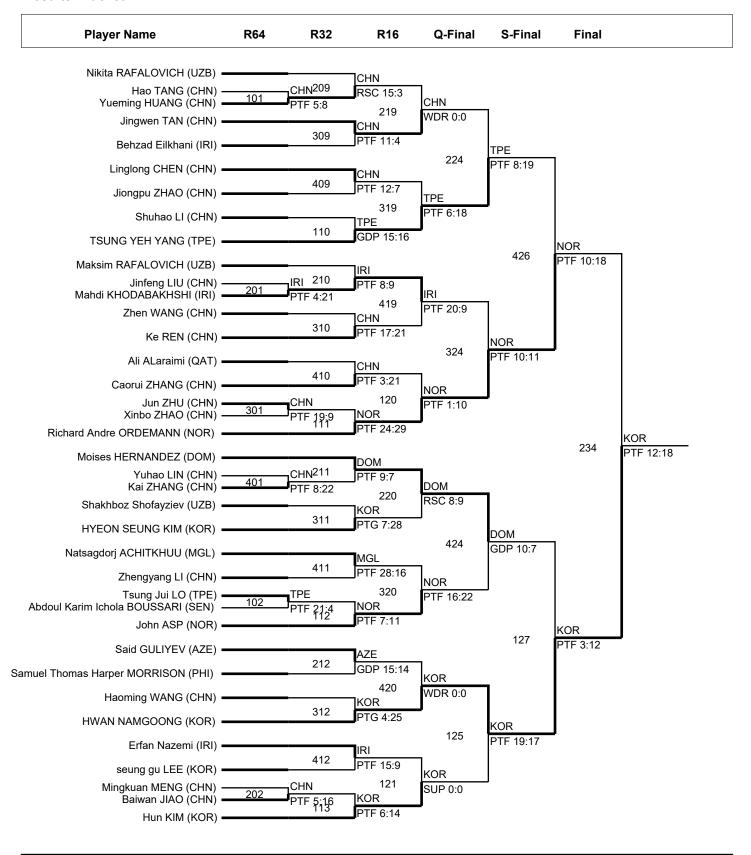

### Male M-68kg

#### **Results Bracket**

Report Created 2017-11-23 18:43

Page 1/2

- Win by Referee Stops Contest

- Win by referee"s punitive declaration

RSC

PUN

- Win by point gap

- Win by final score

WDR - Win by withdrawal

DSQ - Win by disqualification

SUP

GDP

- Win by Superiority

- Win by Golden Point

PTG

PTF