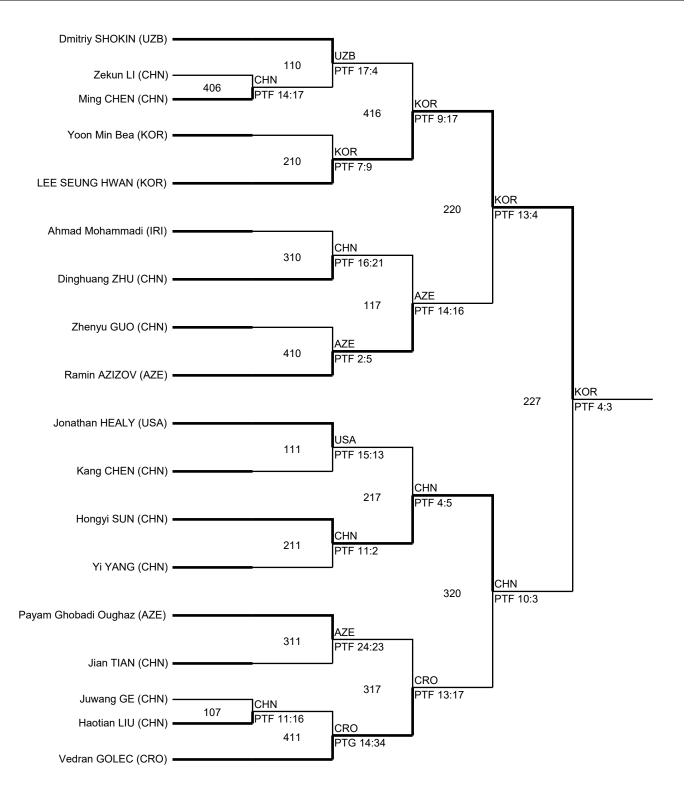

### Male M-68kg

#### **Results Bracket**

Report Created 2017-11-23 18:43

Page 1/2

- Win by Referee Stops Contest

- Win by referee"s punitive declaration

RSC

PUN

- Win by point gap

- Win by final score

WDR - Win by withdrawal

DSQ - Win by disqualification

SUP

GDP

- Win by Superiority

- Win by Golden Point

PTG

PTF