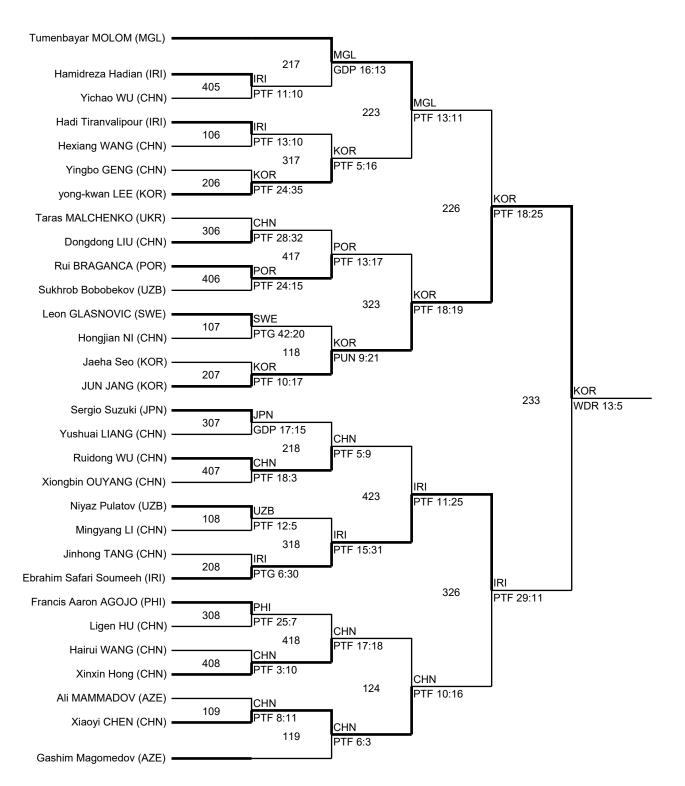

### Male M-68kg

#### **Results Bracket**

Report Created 2017-11-23 18:43

Page 1/2

- Win by Referee Stops Contest

- Win by referee"s punitive declaration

RSC

PUN

- Win by point gap

- Win by final score

WDR - Win by withdrawal

DSQ - Win by disqualification

SUP

GDP

- Win by Superiority

- Win by Golden Point

PTG

PTF

# Bronze Medal Match[M] M-68kg

| Resi | .14~ | D == | <b>~</b>  -~4 |
|------|------|------|---------------|
| RUSI |      | DI3  | (-K 🗠 I       |

| Player Name | Final |  |
|-------------|-------|--|

| Deni Andrun Razic (CRO)  |     | ]         |
|--------------------------|-----|-----------|
|                          |     |           |
|                          |     |           |
|                          |     |           |
|                          |     |           |
|                          |     |           |
|                          |     |           |
|                          |     |           |
|                          | 222 | IRI       |
|                          |     | PTF 16:35 |
|                          |     |           |
|                          |     |           |
|                          |     |           |
|                          |     |           |
|                          |     |           |
|                          |     |           |
| Mirhashem Hosseini (IRI) |     |           |

PTG - Win by point gap WDR - Win by withdrawal SUP - Win by Superiority RSC - Win by Referee Stops Contest

PTF - Win by final score DSQ - Win by disqualification GDP - Win by Golden Point PUN - Win by referee"s punitive declaration

Report Created 2017-11-24 19:20