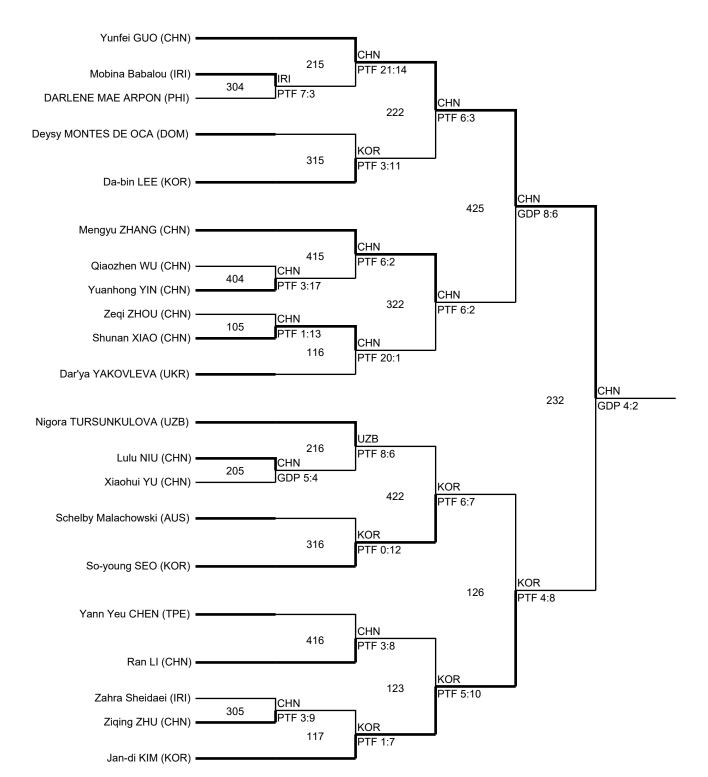

### Female F-49kg

#### **Results Bracket**

PTG- Win by point gapWDR- Win by withdrawalSUP- Win by SuperiorityRSC- Win by Referee Stops ContestPTF- Win by final scoreDSQ- Win by disqualificationGDP- Win by Golden PointPUN- Win by referee supprise punitive declaration

Report Created 2017-11-23 18:44