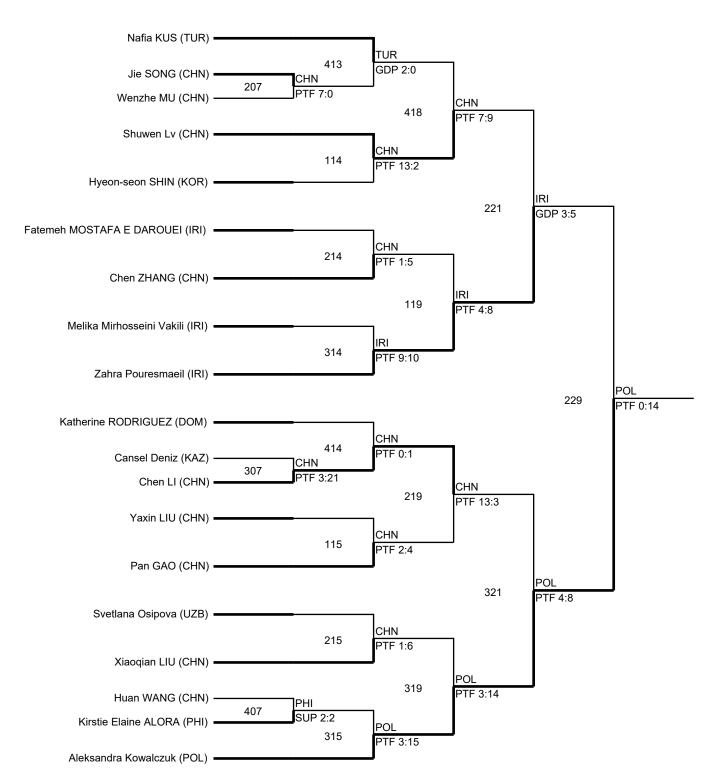

# Bronze Medal Match[F] F-57kg

### **Results Bracket**

Player Name Final

 PTG
 Win by point gap
 WDR
 Win by withdrawal
 SUP
 Win by Superiority
 RSC
 Win by Referee Stops Contest

 PTF
 Win by final score
 DSQ
 Win by disqualification
 GDP
 Win by Golden Point
 PUN
 Win by referee"s punitive declaration

Report Created 2017-11-24 19:10