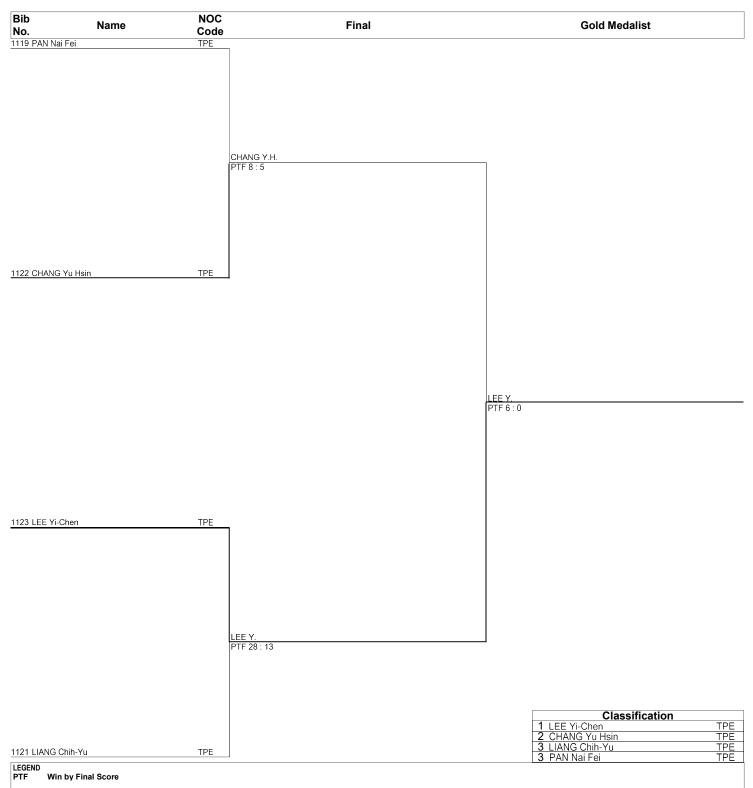

#### Taekwondo Male -63kg

# Draw Sheet As of TUE 13 NOV 2018 at 16:01

TKM063000\_75 1.0

Provided by KPNP Report Created TUE 13 NOV 2018 16:01

Taekwondo Male -68kg