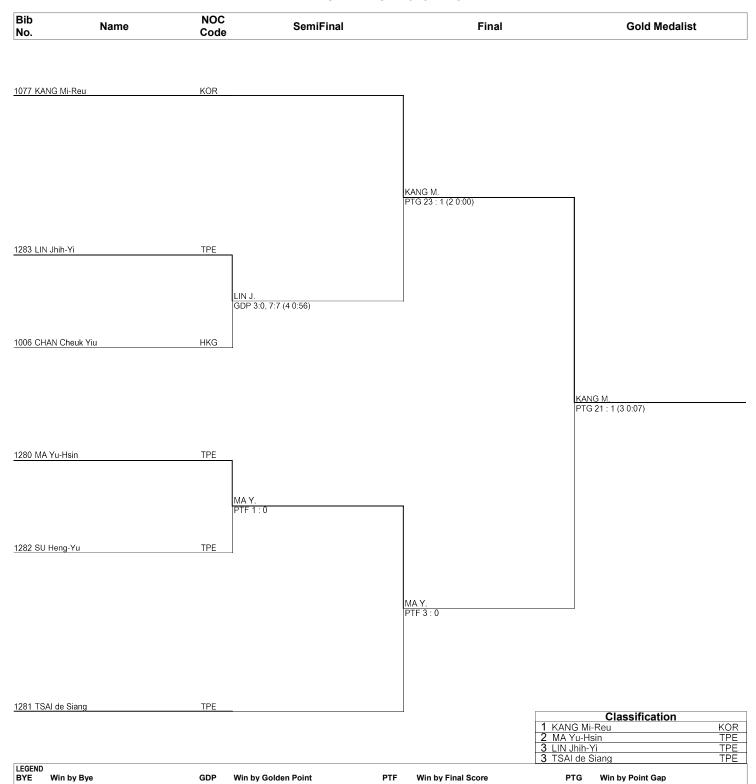

#### Taekwondo Female -62kg

# Draw Sheet As of TUE 13 NOV 2018 at 16:01

TKW062000\_75 1.0

Provided by KPNP Report Created TUE 13 NOV 2018 16:01