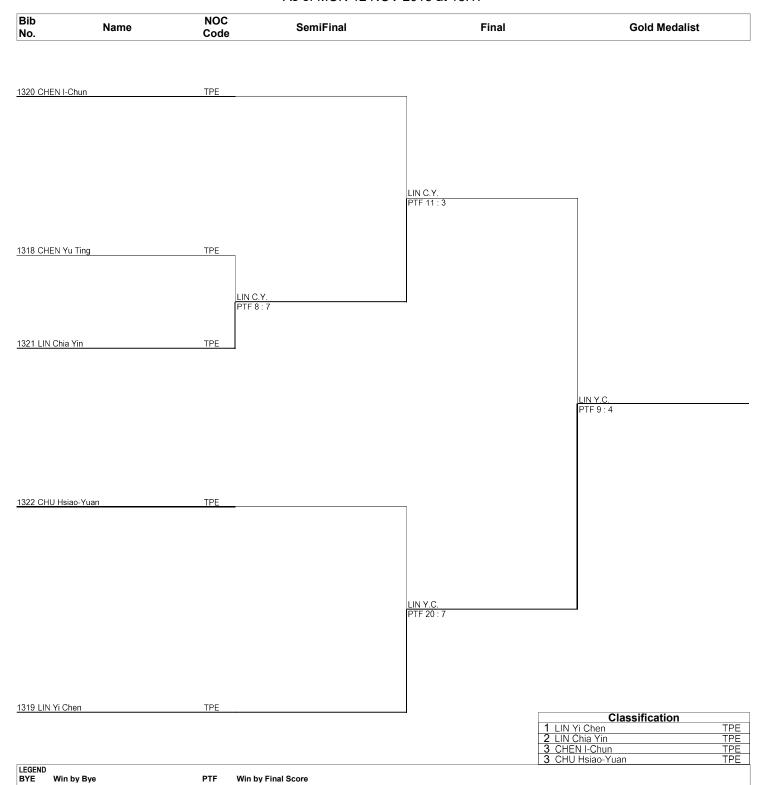

#### Taekwondo Female +73kg

# Draw Sheet As of TUE 13 NOV 2018 at 16:01

| Bib | Name | NOC  | Cold Modeliet |
|-----|------|------|---------------|
| No. |      | Code | Gold Medalist |

1093 SIM Min-Ji KOR

Classification

1
2
3
3

LEGEND DSQ

Win by Disqualification

TKW173000\_75 1.0