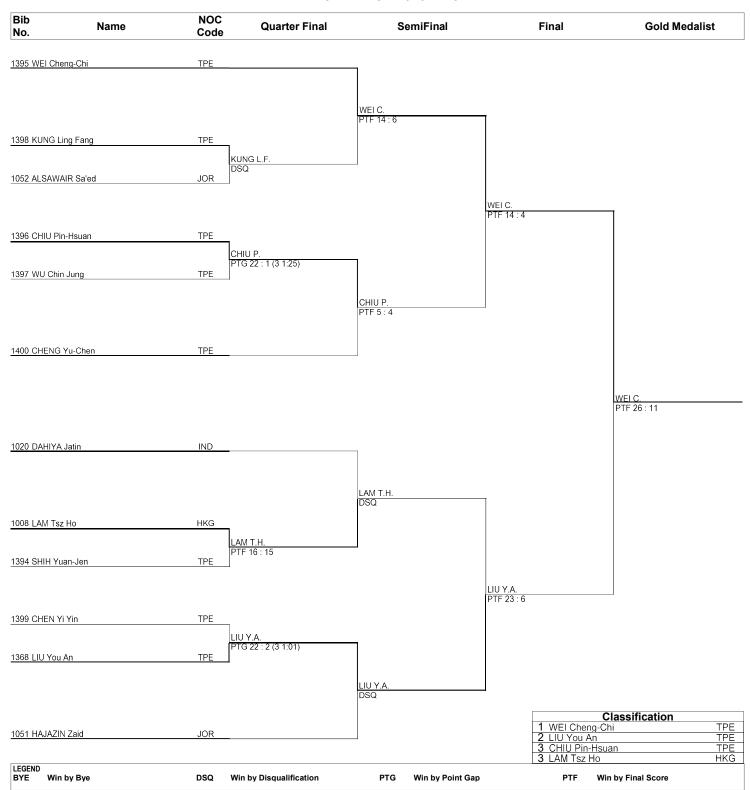

# Draw Sheet As of TUE 13 NOV 2018 at 16:01

TKM063000\_75 1.0

Provided by KPNP Report Created TUE 13 NOV 2018 16:01

Taekwondo Male -68kg

# Draw Sheet As of TUE 13 NOV 2018 at 16:01

TKM068000\_75 1.0

Provided by KPNP Report Created TUE 13 NOV 2018 16:01