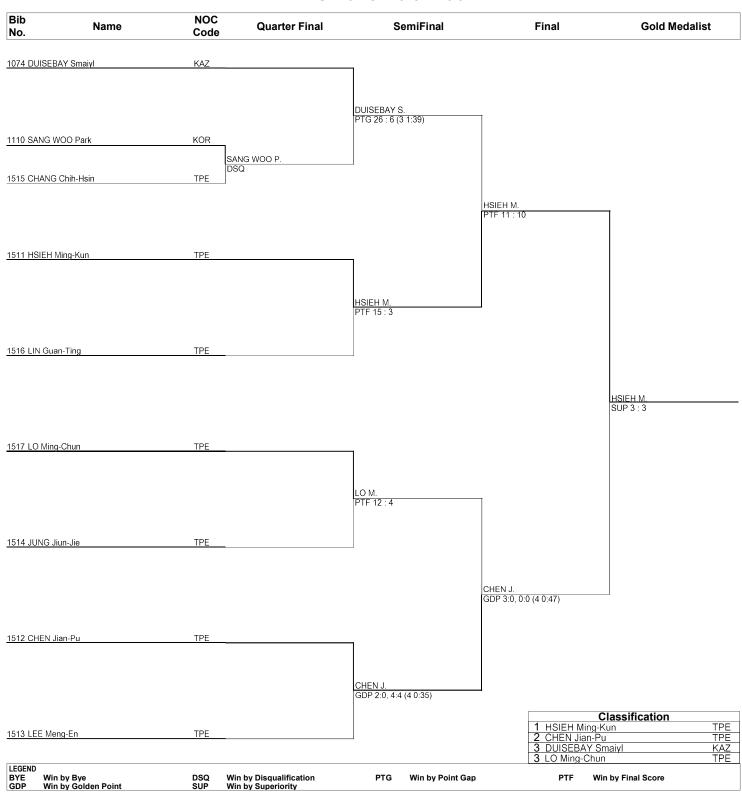

#### Taekwondo Male -74kg

# Draw Sheet As of TUE 13 NOV 2018 at 16:01

TKM074000\_75 1.0

Provided by KPNP Report Created TUE 13 NOV 2018 16:01