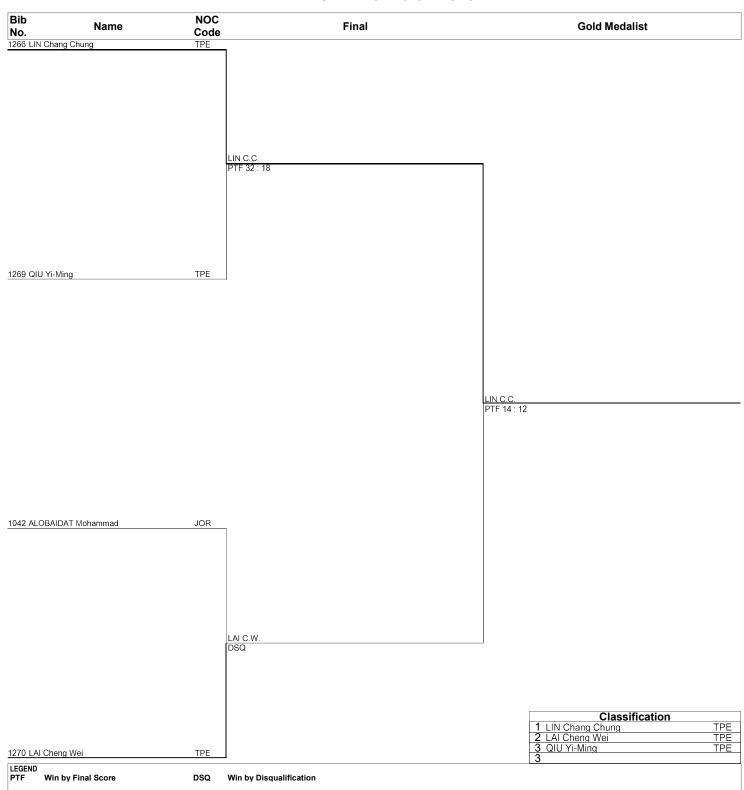

#### Taekwondo Female -73kg

# Draw Sheet As of TUE 13 NOV 2018 at 16:01

TKW073000\_75 1.0

Provided by KPNP Report Created TUE 13 NOV 2018 16:01