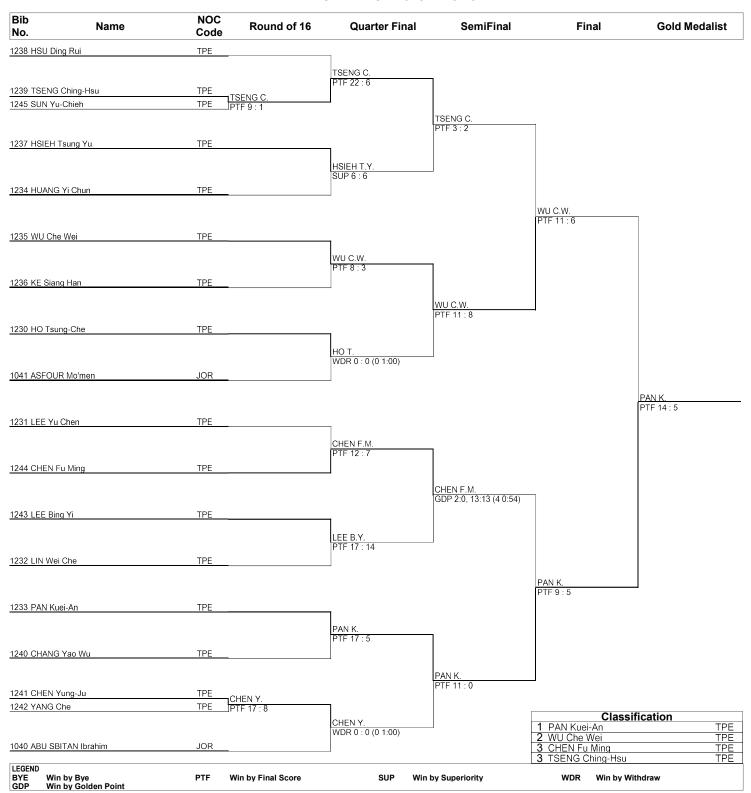

#### Taekwondo Female -46kg

# Draw Sheet As of TUE 13 NOV 2018 at 16:01

TKW046000\_75 1.0

Provided by KPNP Report Created TUE 13 NOV 2018 16:01