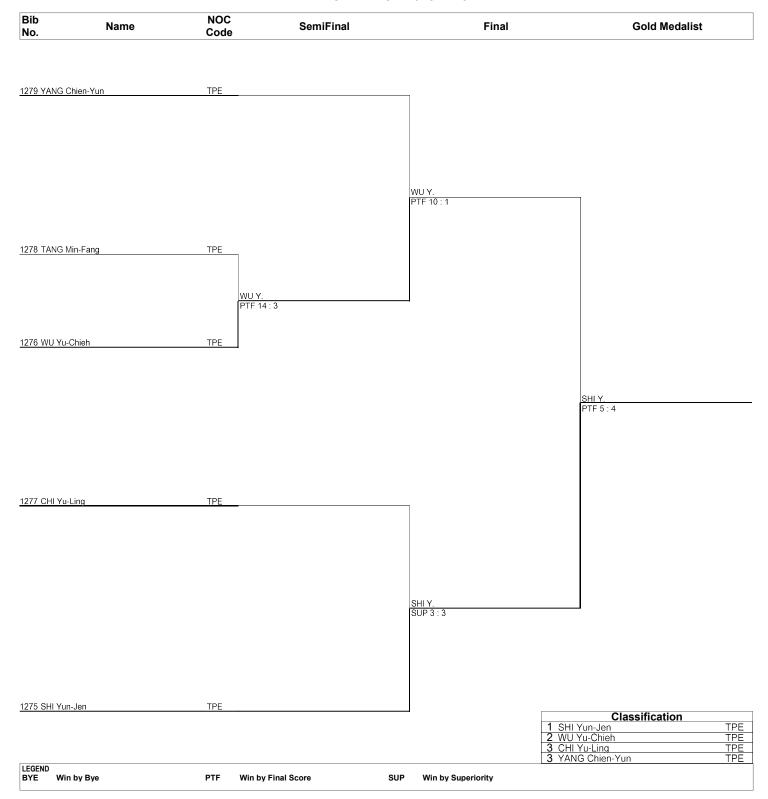

#### Taekwondo Female -53kg

# Draw Sheet As of TUE 13 NOV 2018 at 16:01

TKW053000\_75 1.0

Provided by KPNP Report Created TUE 13 NOV 2018 16:01