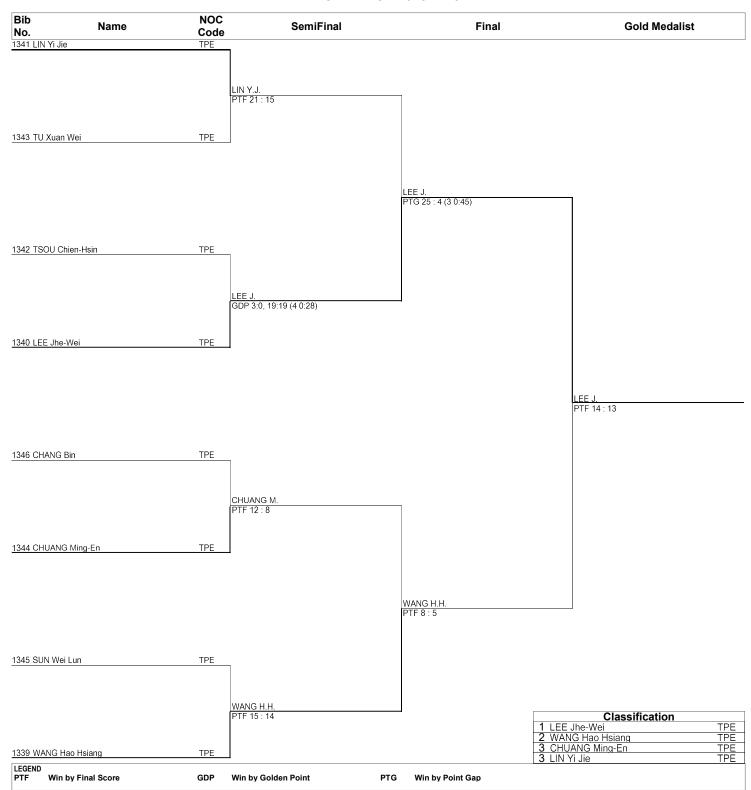

### Taekwondo J. Female -59kg

# Draw Sheet As of MON 12 NOV 2018 at 18:17

TKW059000\_75 1.0

Provided by KPNP Report Created MON 12 NOV 2018 18:17