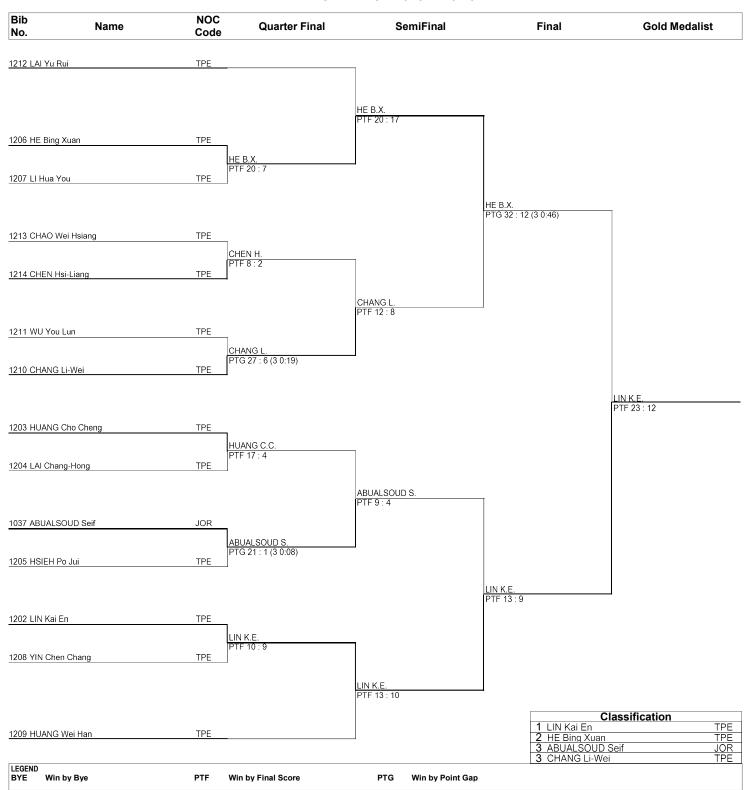

#### Taekwondo C. Male -45kg

### Draw Sheet As of MON 12 NOV 2018 at 18:16

TKM045000\_75 1.0

Provided by KPNP Report Created MON 12 NOV 2018 18:16