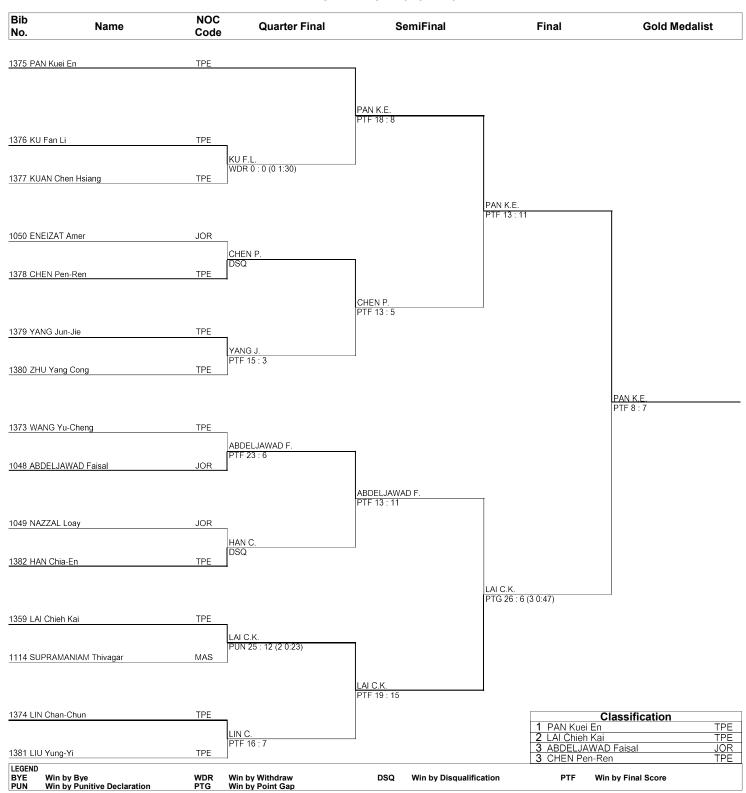

#### Taekwondo Male -58kg

# Draw Sheet As of TUE 13 NOV 2018 at 16:01

TKM058000\_75 1.0

Provided by KPNP Report Created TUE 13 NOV 2018 16:01