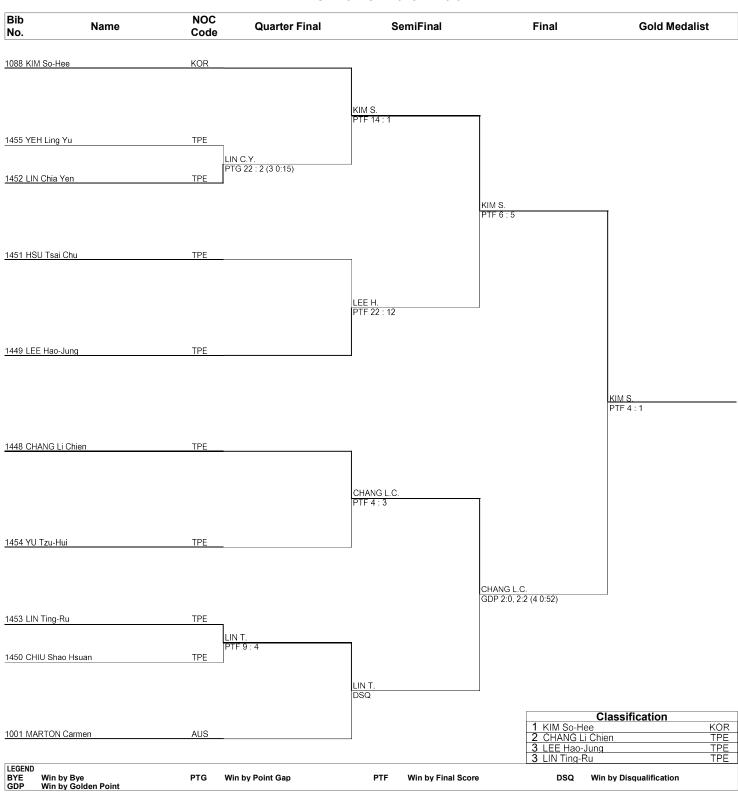

#### Taekwondo Female -53kg

# Draw Sheet As of TUE 13 NOV 2018 at 16:01

TKW053000\_75 1.0

Provided by KPNP Report Created TUE 13 NOV 2018 16:01