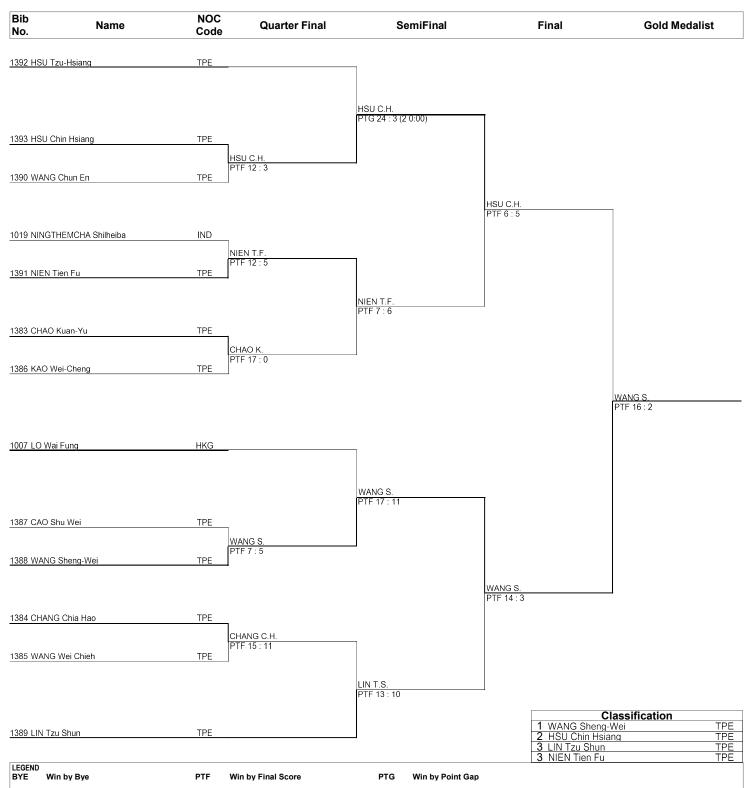

#### Taekwondo Male -63kg

# Draw Sheet As of TUE 13 NOV 2018 at 16:01

TKM063000\_75 1.0

Provided by KPNP Report Created TUE 13 NOV 2018 16:01

Taekwondo Male -68kg