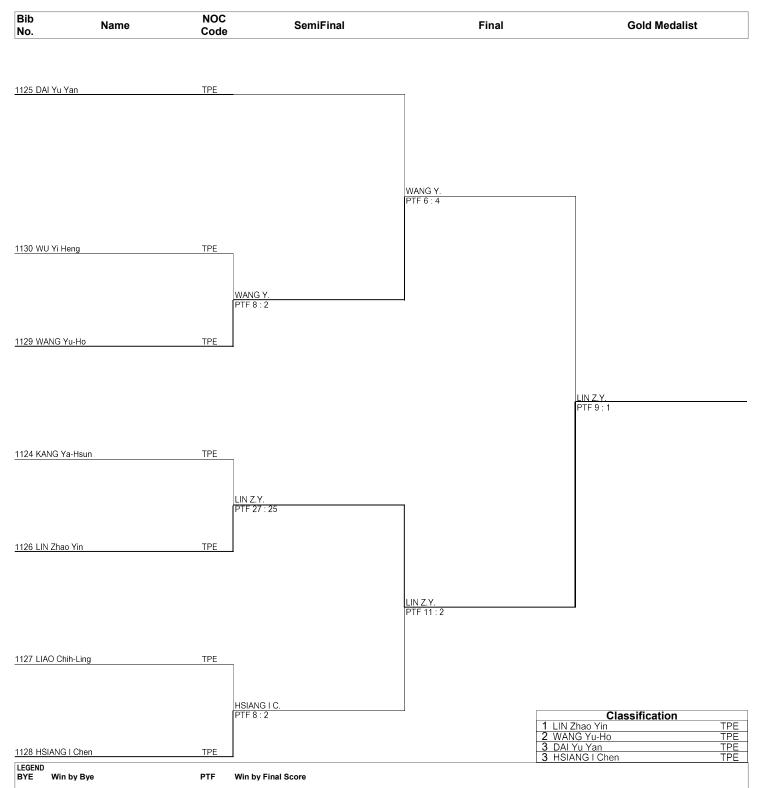

### Taekwondo J. Female -46kg

# **Draw Sheet**As of MON 12 NOV 2018 at 18:17

TKW046000\_75 1.0

Provided by KPNP Report Created MON 12 NOV 2018 18:17