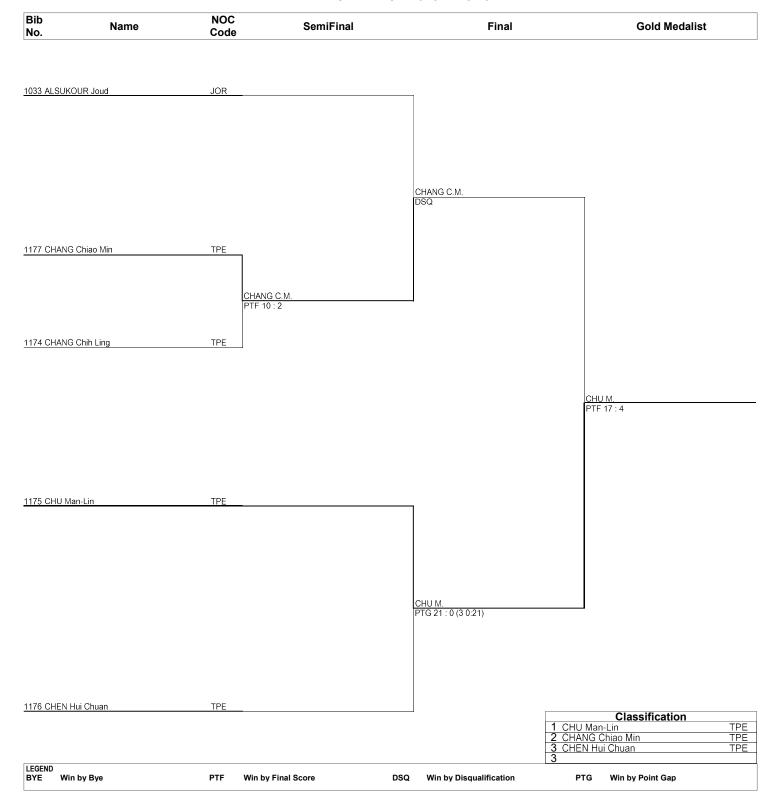

# Taekwondo C. Female -41kg

# **Draw Sheet**As of MON 12 NOV 2018 at 18:15

TKW041000\_75 1.0

Provided by KPNP Report Created MON 12 NOV 2018 18:15