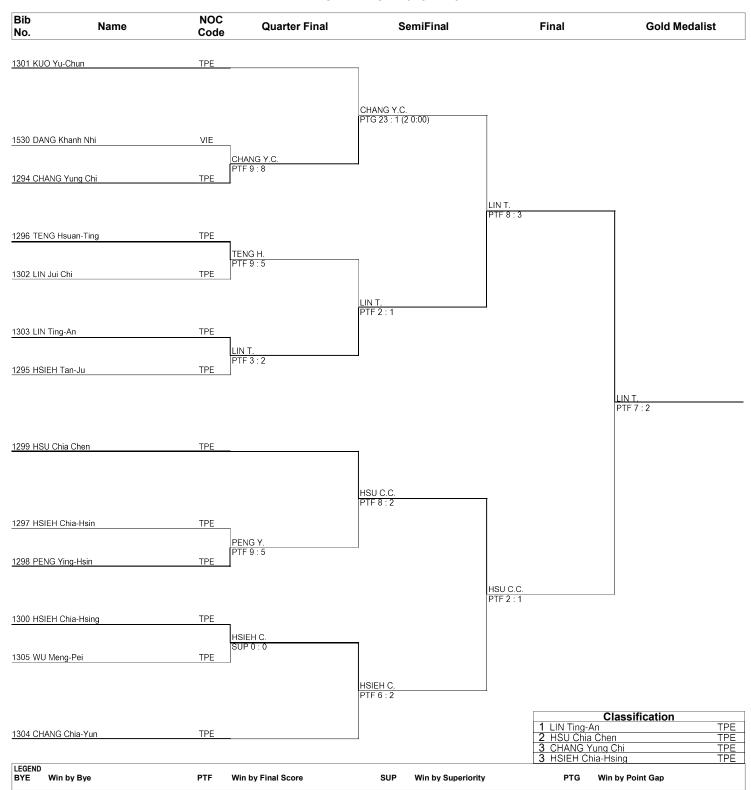

#### Taekwondo Female -53kg

# Draw Sheet As of TUE 13 NOV 2018 at 16:01

TKW053000\_75 1.0

Provided by KPNP Report Created TUE 13 NOV 2018 16:01