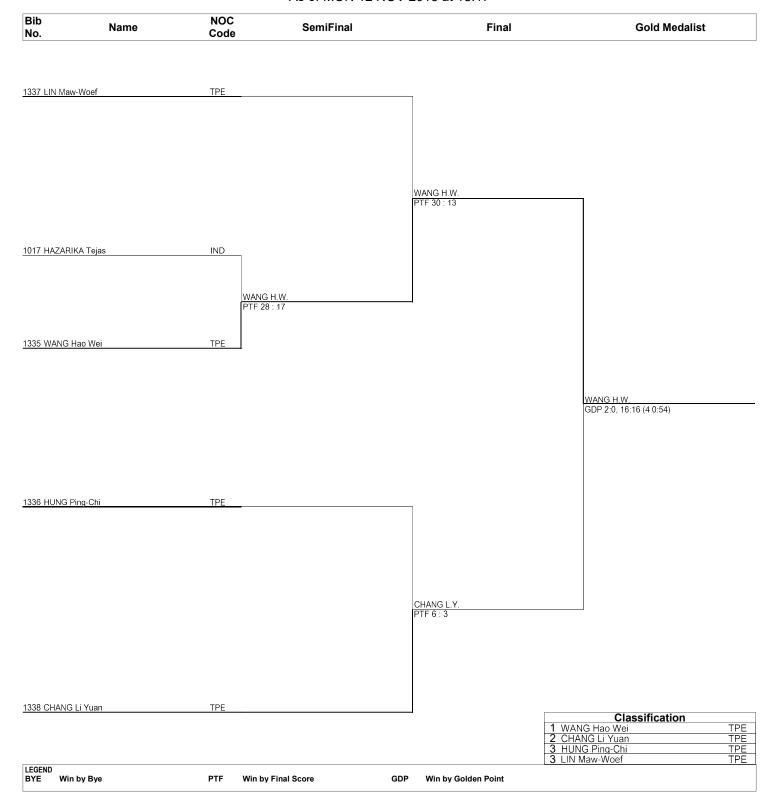

### Taekwondo J. Female -55kg

# **Draw Sheet**As of MON 12 NOV 2018 at 18:17

| Bib<br>No.       | Name        | NOC<br>Code    | SemiFinal            | Final                | Gold Medalist                                                                                    |
|------------------|-------------|----------------|----------------------|----------------------|--------------------------------------------------------------------------------------------------|
| 1044 ALRAWASI    | HDEH Len    | JOR            |                      |                      |                                                                                                  |
|                  |             |                |                      |                      |                                                                                                  |
|                  |             |                |                      |                      |                                                                                                  |
|                  |             |                |                      | ZENG J.<br>SUP 4 : 4 |                                                                                                  |
| 1310 ZENG Jing   | -Yu         | TPE            |                      |                      |                                                                                                  |
|                  |             | ZENG<br>PTG 2: | J.<br>3 : 1 (3 0:12) |                      |                                                                                                  |
| 1309 LIN Yu Chia | ao          | TPE            |                      |                      |                                                                                                  |
|                  |             |                |                      |                      | ZENG J.<br>PTF 7 : 5                                                                             |
|                  |             |                |                      |                      | PTF 7 : 5                                                                                        |
| 1307 TONG Yi-Z   | <u>'hen</u> | TPE            |                      |                      |                                                                                                  |
|                  |             | HSU C<br>DSQ   |                      |                      |                                                                                                  |
| 1311 HSU Ching   | ı-Wen       | TPE            |                      |                      |                                                                                                  |
|                  |             |                |                      | FAN Y.<br>PTF 19 : 4 |                                                                                                  |
|                  |             |                |                      |                      |                                                                                                  |
| 1306 FAN Yun-H   | dsuan       | TPE            |                      |                      |                                                                                                  |
|                  |             |                |                      |                      | Classification  1 ZENG Jing-Yu TPE 2 FAN Yun-Hsuan TPE 3 ALRAWASHDEH Len JOR 3 HSU Ching-Wen TPE |

TKW055000\_75 1.0

Win by Bye Win by Final Score

LEGEND BYE PTF

> Provided by KPNP Report Created MON 12 NOV 2018 18:17

DSQ

Page 1 / 1

Win by Point Gap

PTG

Win by Disqualification

SUP

Win by Superiority