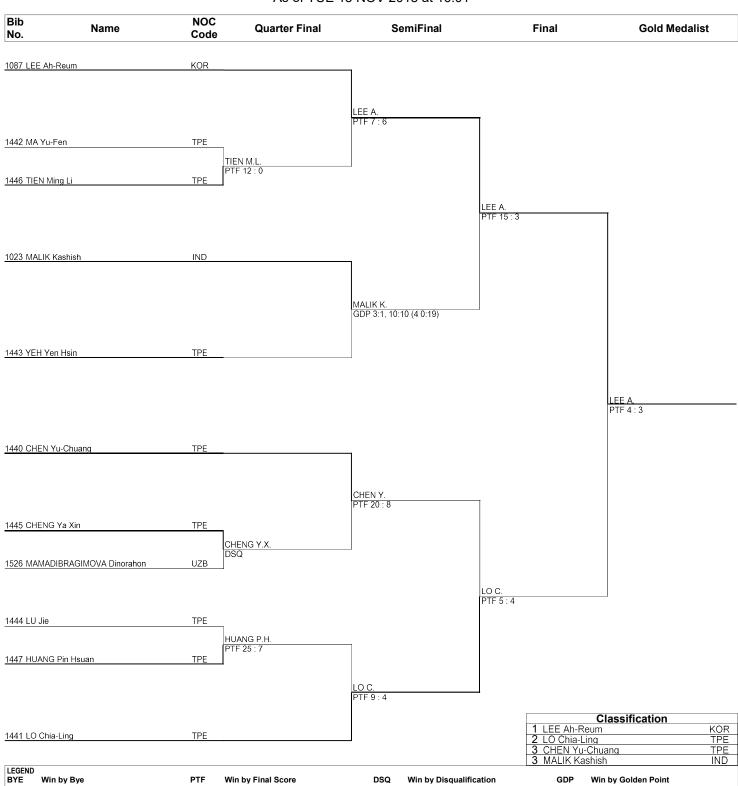

#### Taekwondo Female -62kg

# Draw Sheet As of TUE 13 NOV 2018 at 16:01

TKW062000\_75 1.0

Provided by KPNP Report Created TUE 13 NOV 2018 16:01