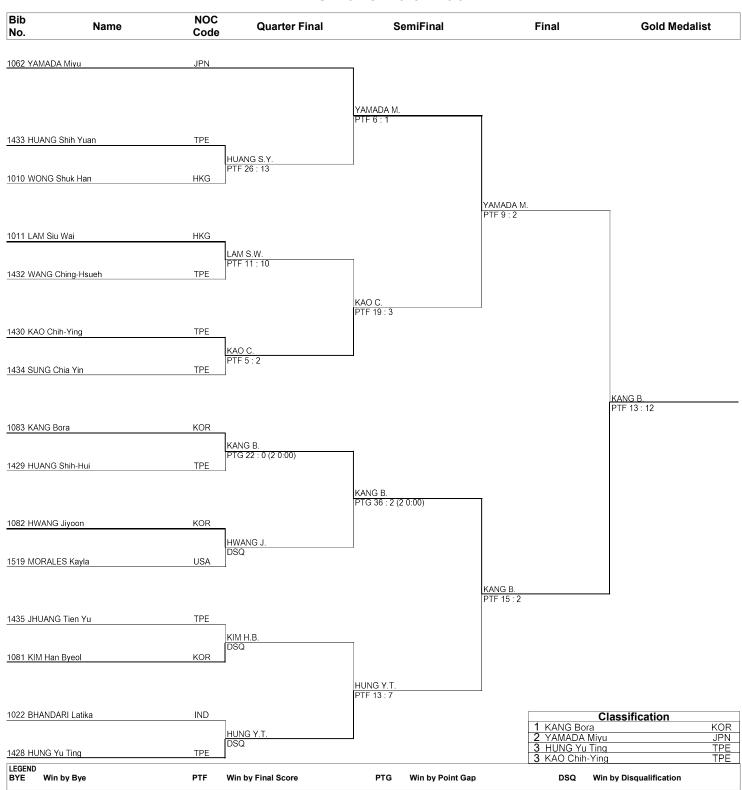

#### Taekwondo Female -49kg

# Draw Sheet As of TUE 13 NOV 2018 at 16:01

TKW049000\_75 1.0

Provided by KPNP Report Created TUE 13 NOV 2018 16:01