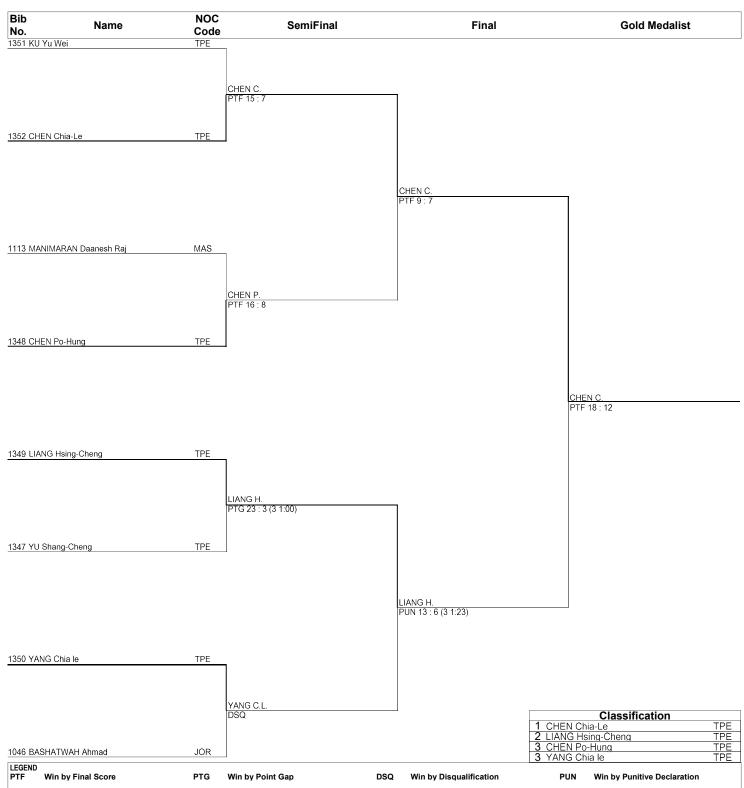

### Taekwondo J. Female -63kg

# **Draw Sheet**As of MON 12 NOV 2018 at 18:17

TKW063000\_75 1.0

Provided by KPNP Report Created MON 12 NOV 2018 18:17

10