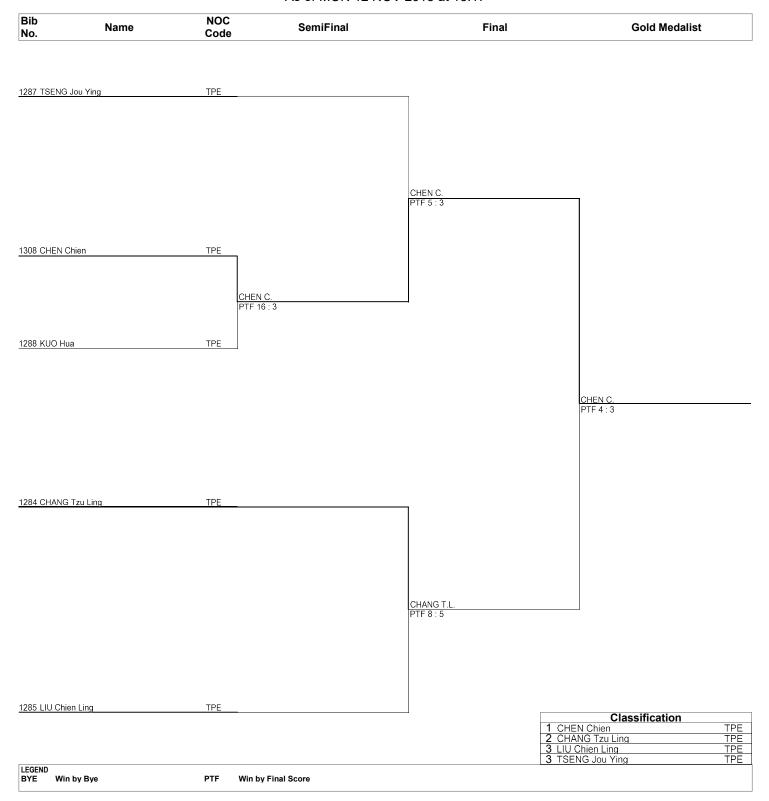

#### Taekwondo Female -73kg

# Draw Sheet As of TUE 13 NOV 2018 at 16:01

TKW073000\_75 1.0

Provided by KPNP Report Created TUE 13 NOV 2018 16:01