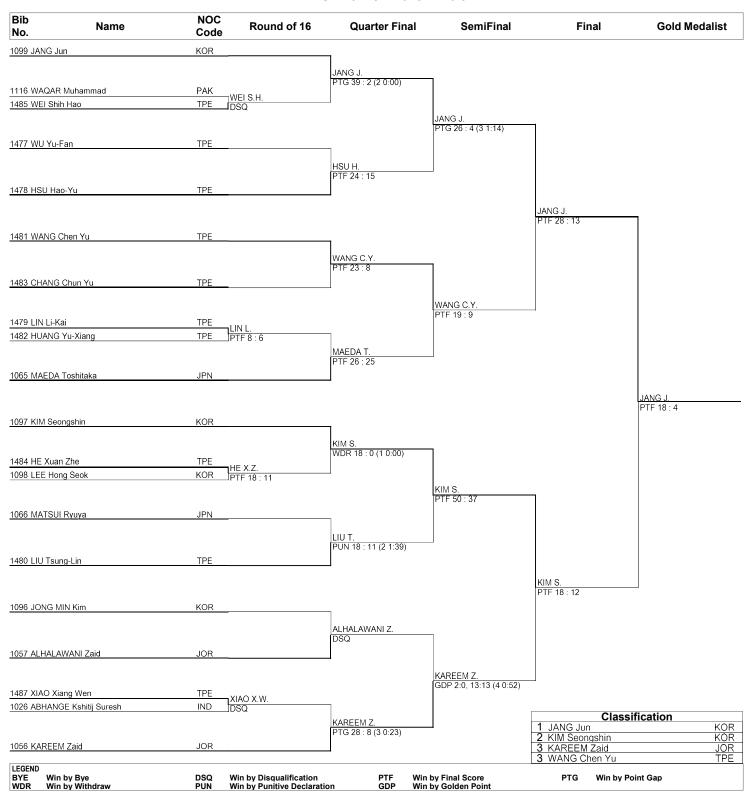

#### Taekwondo Female -49kg

# Draw Sheet As of TUE 13 NOV 2018 at 16:01

TKW049000\_75 1.0

Provided by KPNP Report Created TUE 13 NOV 2018 16:01