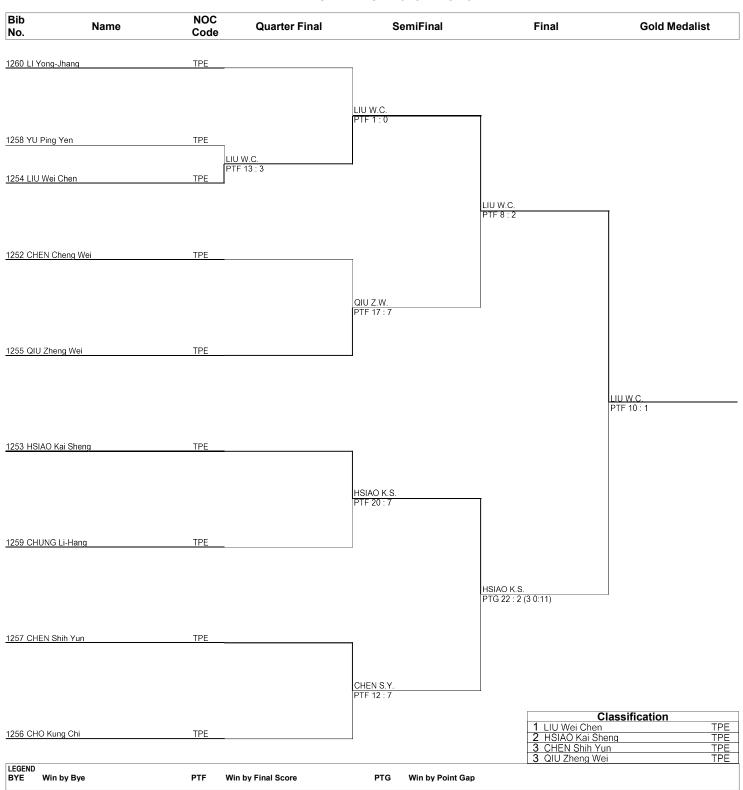

#### Taekwondo Female -53kg

# Draw Sheet As of TUE 13 NOV 2018 at 16:01

TKW053000\_75 1.0

Provided by KPNP Report Created TUE 13 NOV 2018 16:01