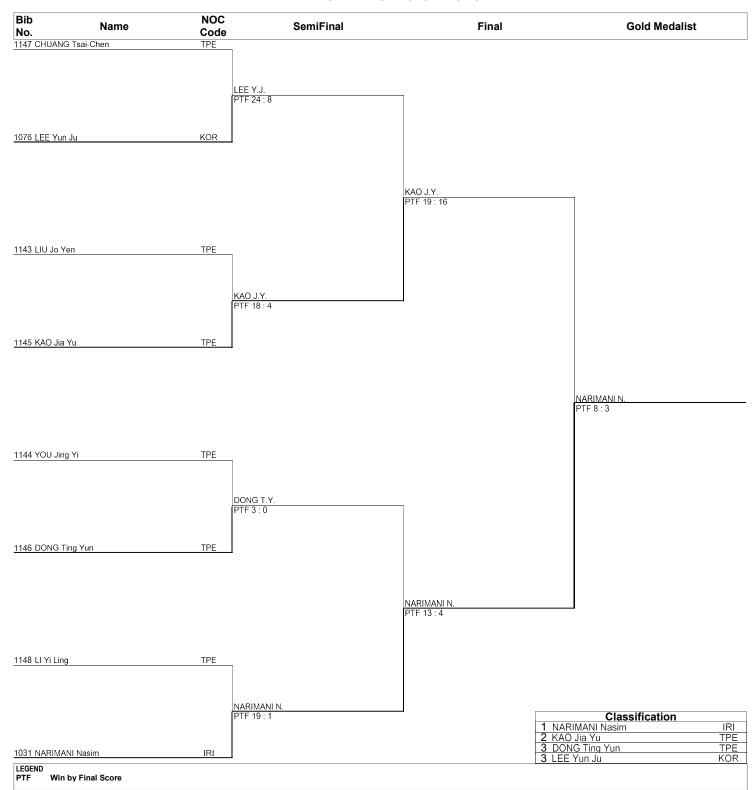

### Taekwondo J. Female -63kg

# **Draw Sheet**As of MON 12 NOV 2018 at 18:17

TKW063000\_75 1.0

Provided by KPNP Report Created MON 12 NOV 2018 18:17

10