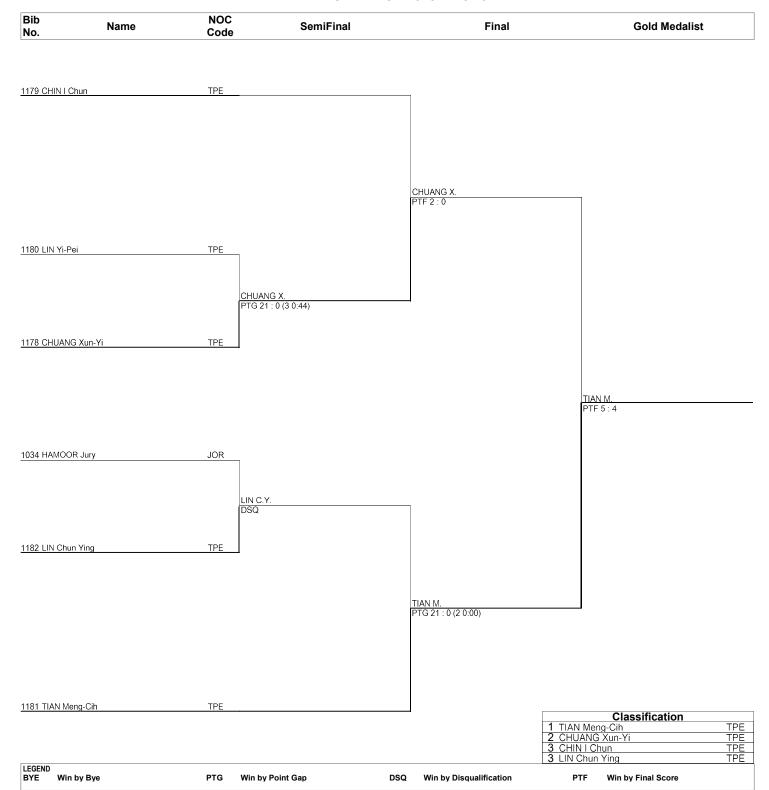

#### Taekwondo C. Female -44kg

### **Draw Sheet**As of MON 12 NOV 2018 at 18:15

TKW044000\_75 1.0

Provided by KPNP Report Created MON 12 NOV 2018 18:15