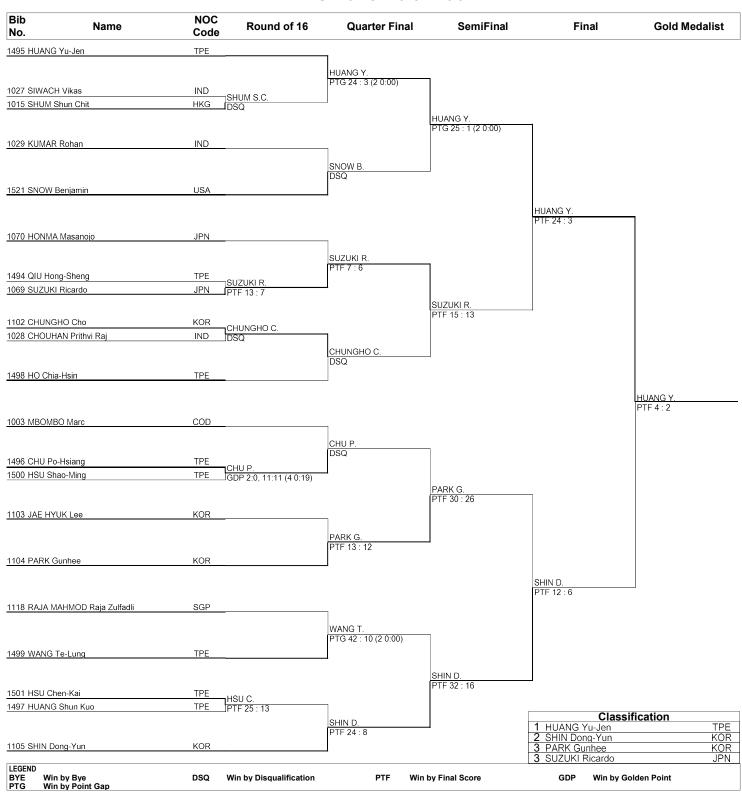

#### Taekwondo Female -57kg

# Draw Sheet As of TUE 13 NOV 2018 at 16:01

TKW057000\_75 1.0

Provided by KPNP Report Created TUE 13 NOV 2018 16:01