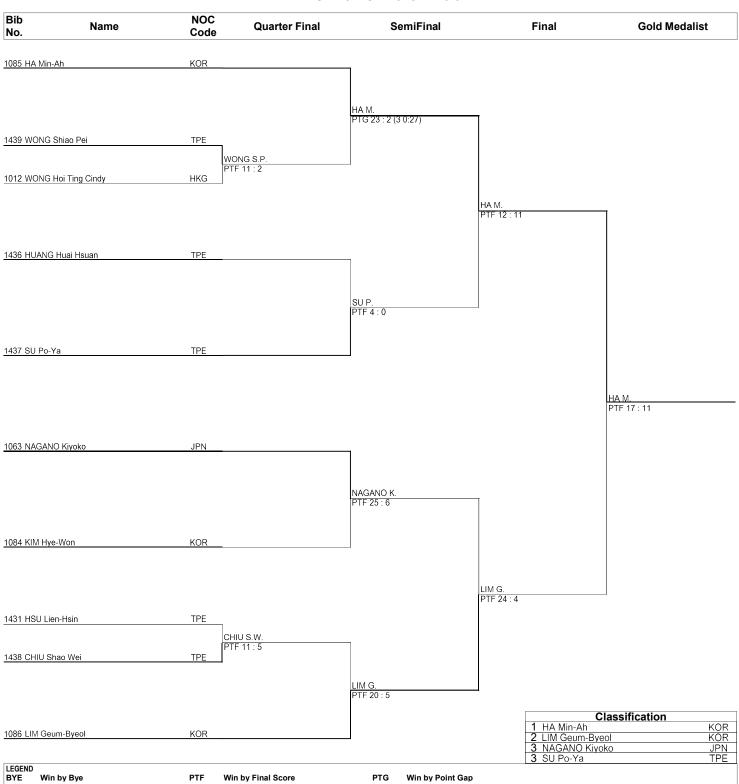

#### Taekwondo Female -57kg

# Draw Sheet As of TUE 13 NOV 2018 at 16:01

TKW057000\_75 1.0

Provided by KPNP Report Created TUE 13 NOV 2018 16:01