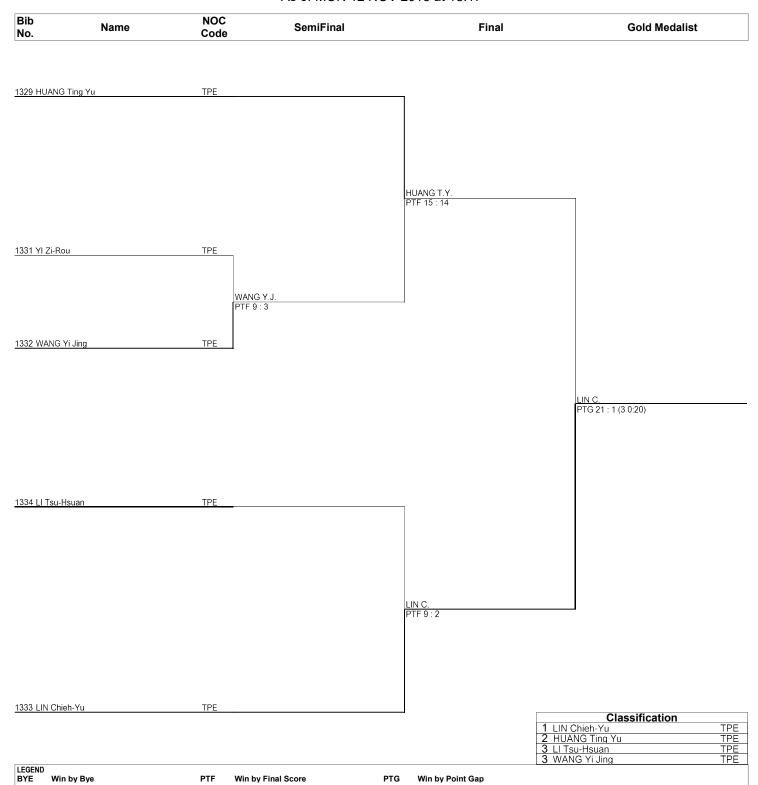

#### Taekwondo J. Female -52kg

# Draw Sheet As of MON 12 NOV 2018 at 18:17

TKW052000\_75 1.0

Provided by KPNP Report Created MON 12 NOV 2018 18:17