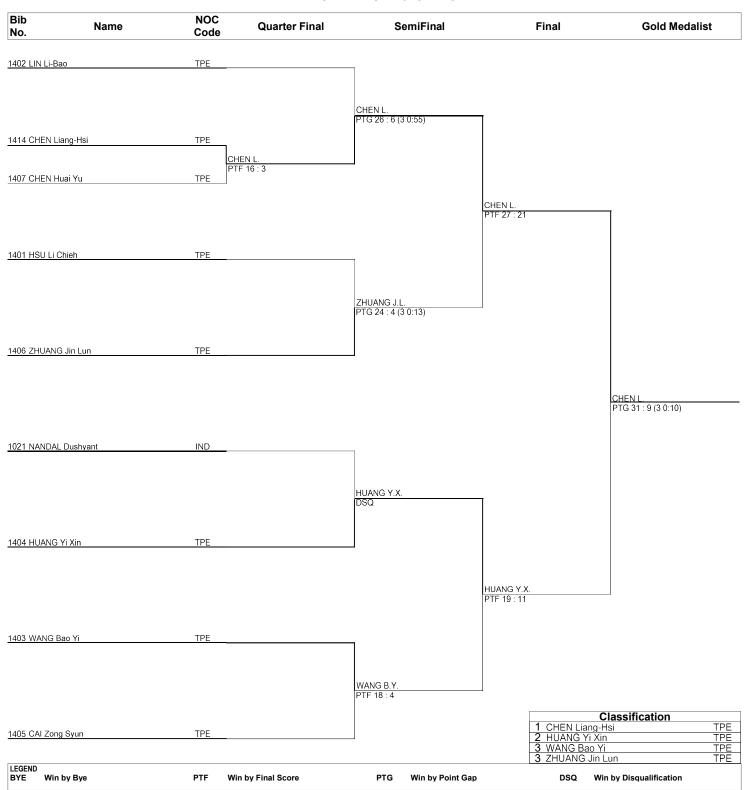

#### Taekwondo Female -46kg

# Draw Sheet As of TUE 13 NOV 2018 at 16:01

TKW046000\_75 1.0

Provided by KPNP Report Created TUE 13 NOV 2018 16:01