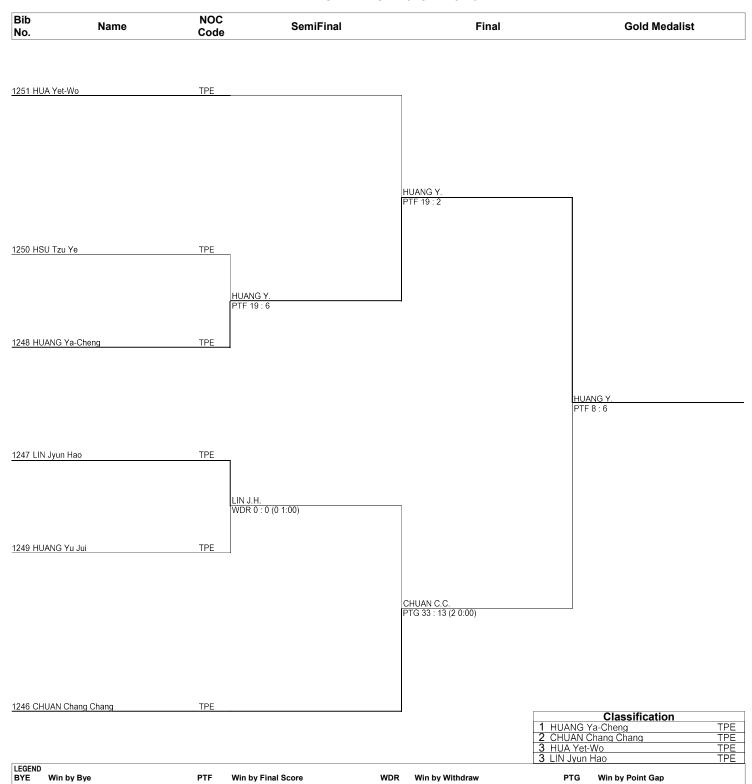

#### Taekwondo Female -49kg

# Draw Sheet As of TUE 13 NOV 2018 at 16:01

TKW049000\_75 1.0

Provided by KPNP Report Created TUE 13 NOV 2018 16:01