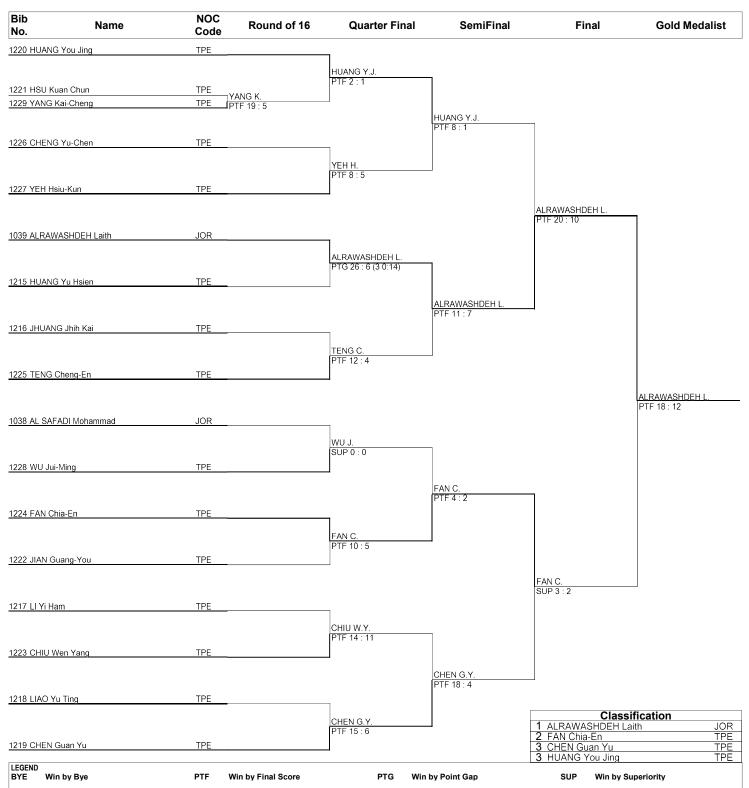

### **Taekwondo** J. Male -45kg

#### **Draw Sheet** As of MON 12 NOV 2018 at 18:17

TKM045000\_75 1.0

Provided by KPNP Report Created MON 12 NOV 2018 18:17