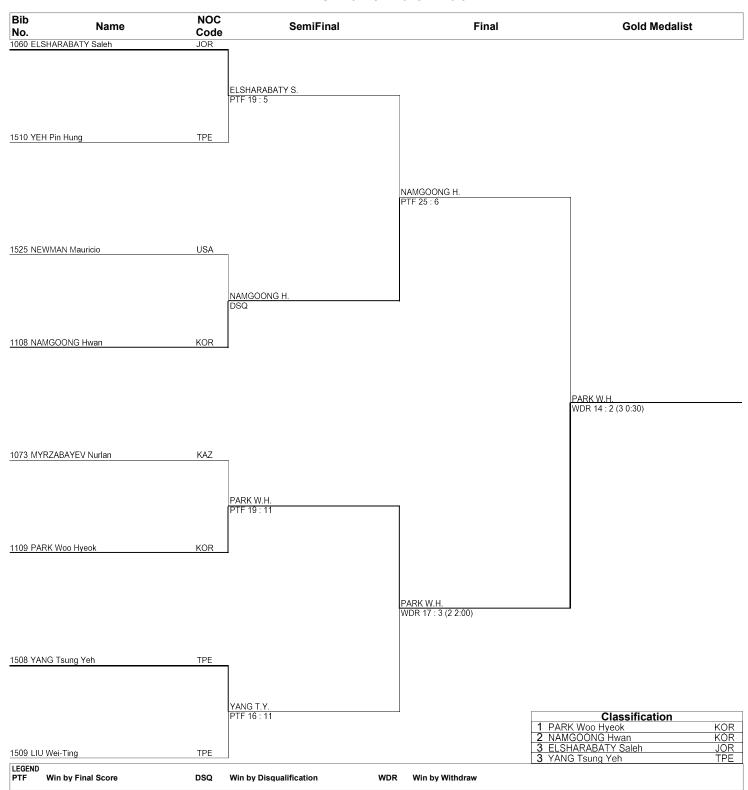

#### Taekwondo Male -80kg

# Draw Sheet As of TUE 13 NOV 2018 at 16:01

TKM080000\_75 1.0

Provided by KPNP Report Created TUE 13 NOV 2018 16:01