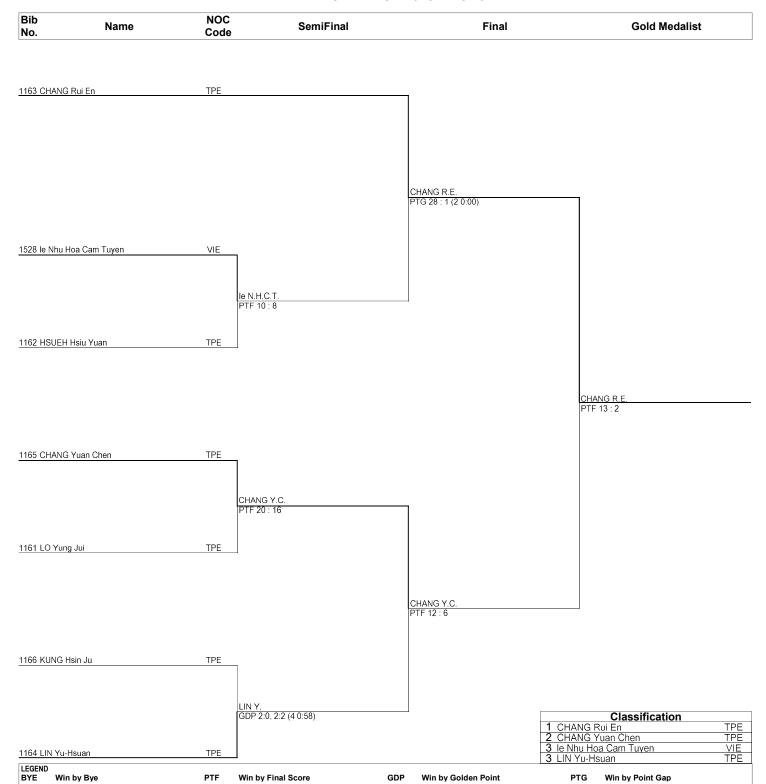

#### Taekwondo Female -53kg

# Draw Sheet As of TUE 13 NOV 2018 at 16:01

TKW053000\_75 1.0

Provided by KPNP Report Created TUE 13 NOV 2018 16:01