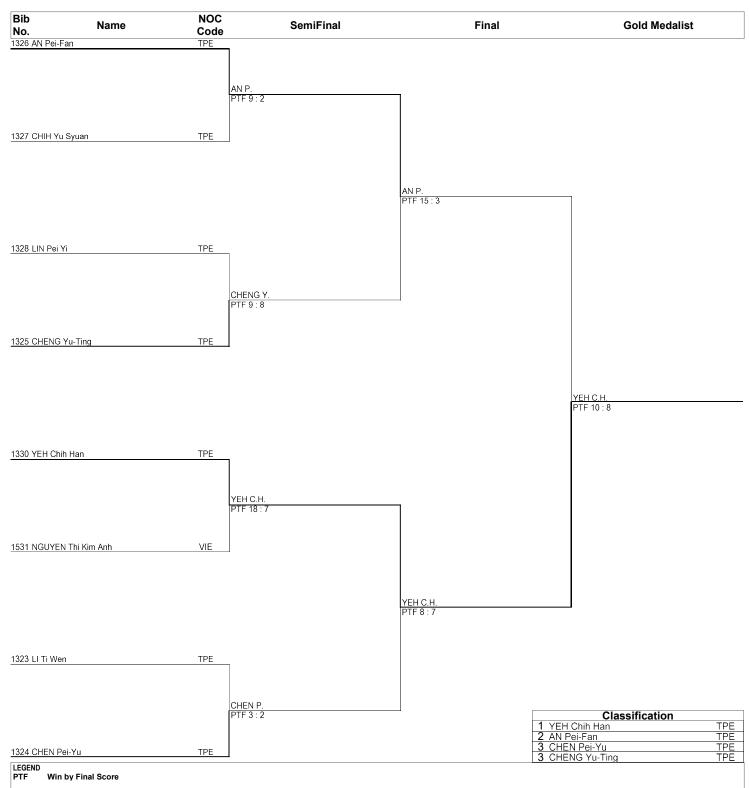

### Taekwondo J. Female -55kg

# **Draw Sheet**As of MON 12 NOV 2018 at 18:17

| Bib<br>No.       | Name        | NOC<br>Code    | SemiFinal            | Final                | Gold Medalist                                                                                    |
|------------------|-------------|----------------|----------------------|----------------------|--------------------------------------------------------------------------------------------------|
| 1044 ALRAWASI    | HDEH Len    | JOR            |                      |                      |                                                                                                  |
|                  |             |                |                      |                      |                                                                                                  |
|                  |             |                |                      |                      |                                                                                                  |
|                  |             |                |                      | ZENG J.<br>SUP 4 : 4 |                                                                                                  |
| 1310 ZENG Jing   | -Yu         | TPE            |                      |                      |                                                                                                  |
|                  |             | ZENG<br>PTG 2: | J.<br>3 : 1 (3 0:12) |                      |                                                                                                  |
| 1309 LIN Yu Chia | ao          | TPE            |                      |                      |                                                                                                  |
|                  |             |                |                      |                      | ZENG J.<br>PTF 7 : 5                                                                             |
|                  |             |                |                      |                      | PTF 7 : 5                                                                                        |
| 1307 TONG Yi-Z   | <u>'hen</u> | TPE            |                      |                      |                                                                                                  |
|                  |             | HSU C<br>DSQ   |                      |                      |                                                                                                  |
| 1311 HSU Ching   | ı-Wen       | TPE            |                      |                      |                                                                                                  |
|                  |             |                |                      | FAN Y.<br>PTF 19 : 4 |                                                                                                  |
|                  |             |                |                      |                      |                                                                                                  |
| 1306 FAN Yun-H   | dsuan       | TPE            |                      |                      |                                                                                                  |
|                  |             |                |                      |                      | Classification  1 ZENG Jing-Yu TPE 2 FAN Yun-Hsuan TPE 3 ALRAWASHDEH Len JOR 3 HSU Ching-Wen TPE |

TKW055000\_75 1.0

Win by Bye Win by Final Score

LEGEND BYE PTF

> Provided by KPNP Report Created MON 12 NOV 2018 18:17

DSQ

Page 1 / 1

Win by Point Gap

PTG

Win by Disqualification

SUP

Win by Superiority