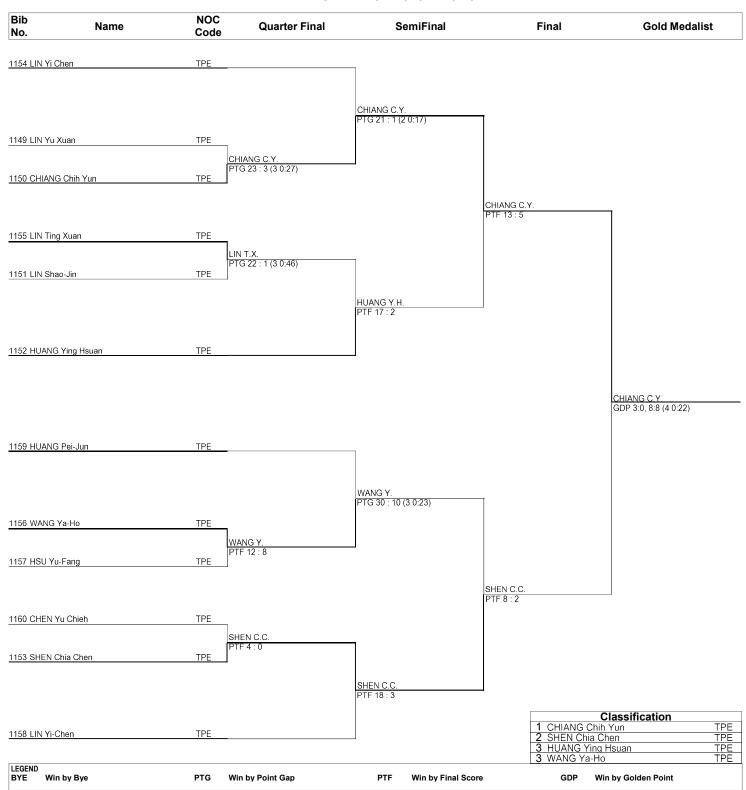

#### Taekwondo J. Male -59kg

# **Draw Sheet**As of MON 12 NOV 2018 at 18:17

TKM059000\_75 1.0

Provided by KPNP Report Created MON 12 NOV 2018 18:17