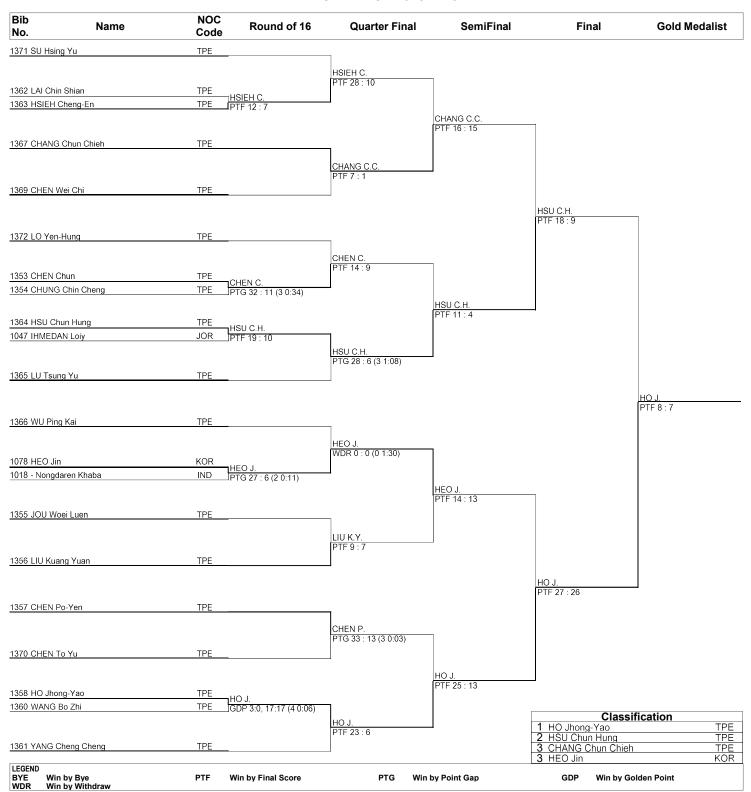

#### Taekwondo Male -54kg

# Draw Sheet As of TUE 13 NOV 2018 at 16:01

TKM054000\_75 1.0

Provided by KPNP Report Created TUE 13 NOV 2018 16:01