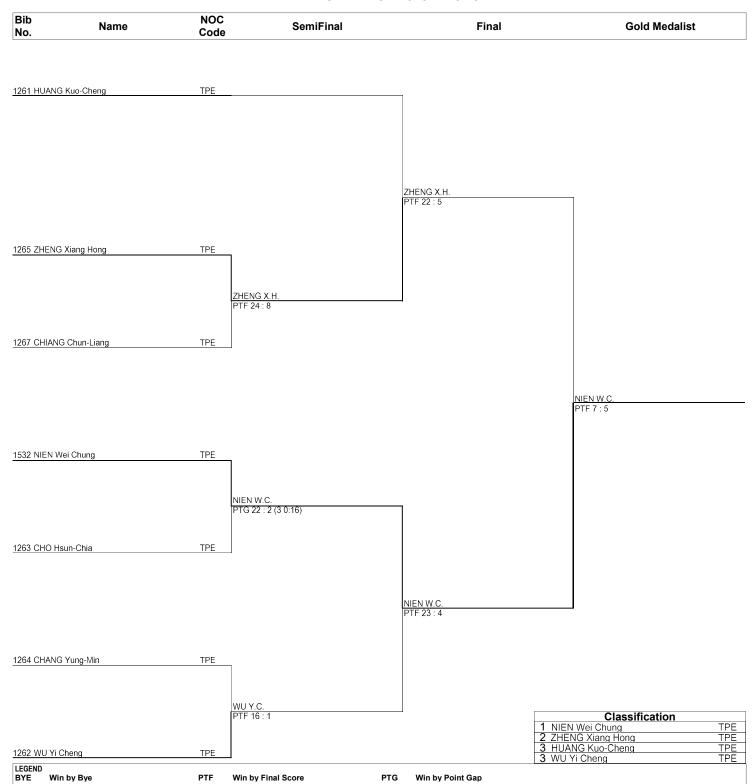

#### Taekwondo Female -57kg

# Draw Sheet As of TUE 13 NOV 2018 at 16:01

TKW057000\_75 1.0

Provided by KPNP Report Created TUE 13 NOV 2018 16:01