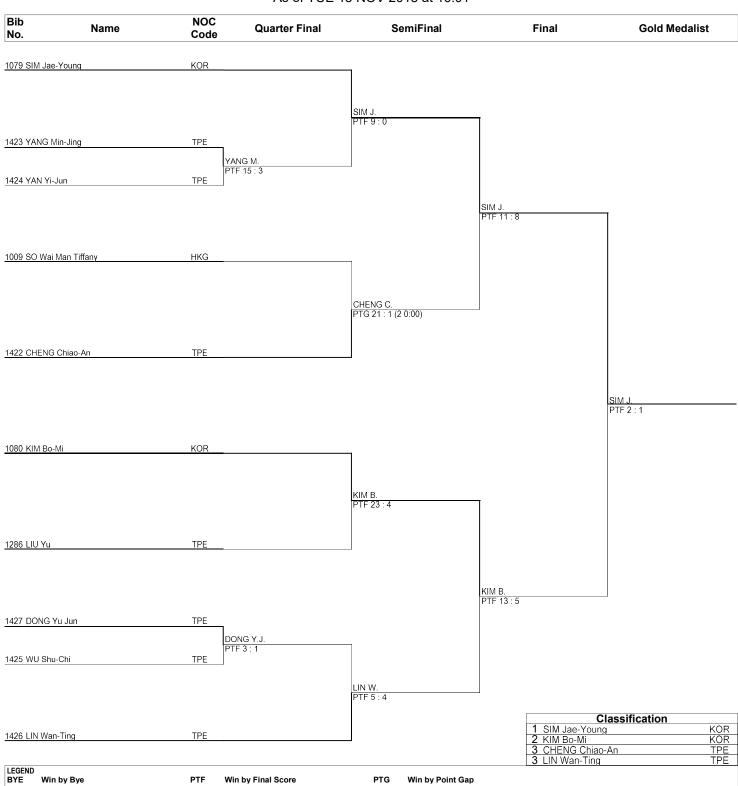

#### Taekwondo Female -53kg

# Draw Sheet As of TUE 13 NOV 2018 at 16:01

TKW053000\_75 1.0

Provided by KPNP Report Created TUE 13 NOV 2018 16:01