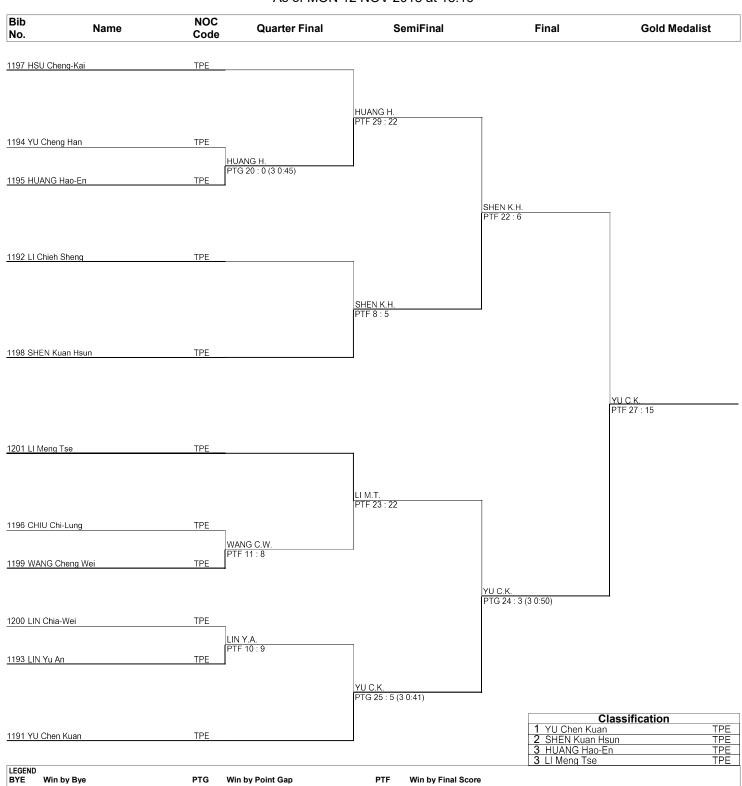

#### Taekwondo C. Male -41kg

### Draw Sheet As of MON 12 NOV 2018 at 18:16

TKM041000\_75 1.0

Provided by KPNP Report Created MON 12 NOV 2018 18:16