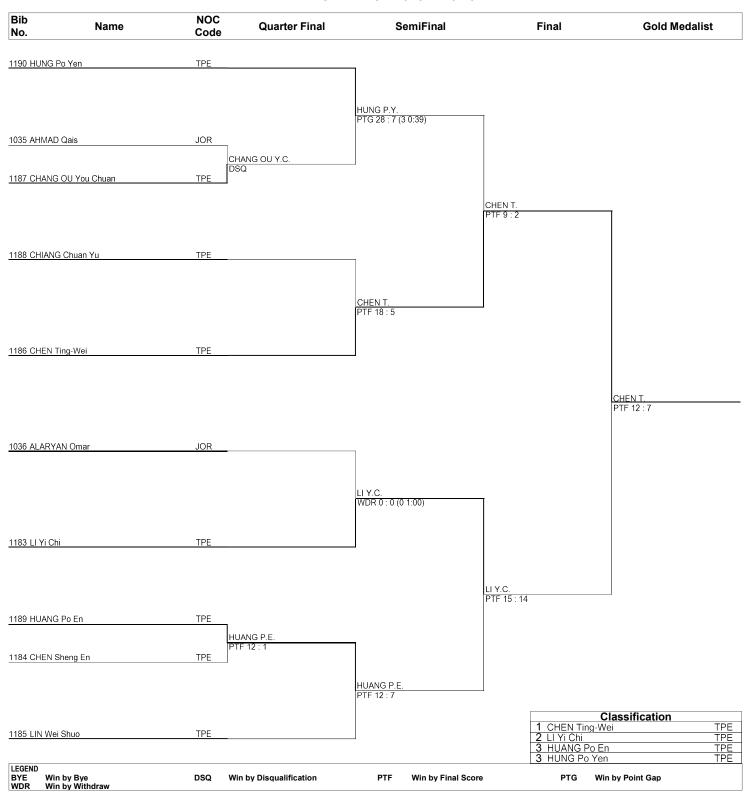

# Taekwondo C. Female -41kg

# **Draw Sheet**As of MON 12 NOV 2018 at 18:15

TKW041000\_75 1.0

Provided by KPNP Report Created MON 12 NOV 2018 18:15