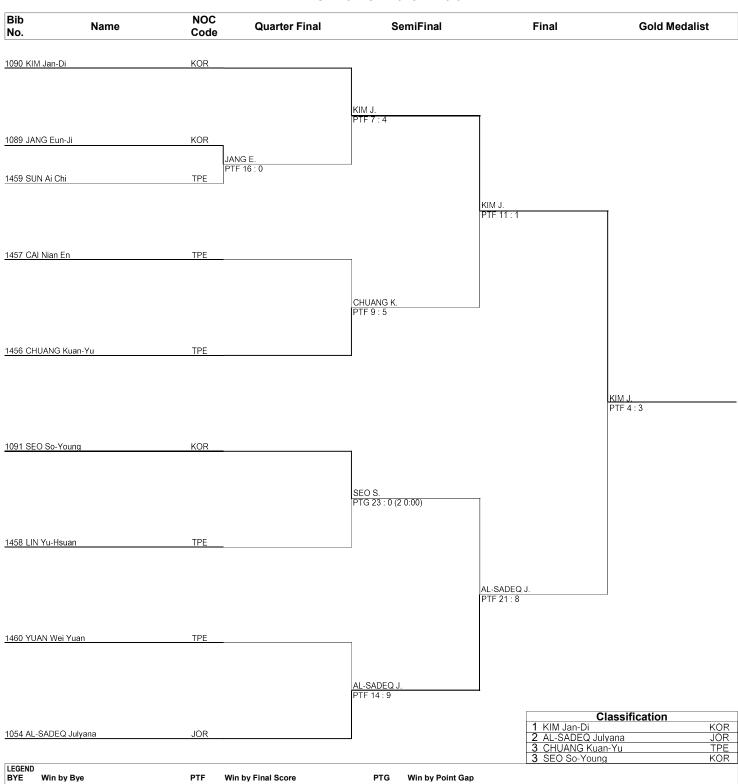

#### Taekwondo Female -57kg

# Draw Sheet As of TUE 13 NOV 2018 at 16:01

TKW057000\_75 1.0

Provided by KPNP Report Created TUE 13 NOV 2018 16:01