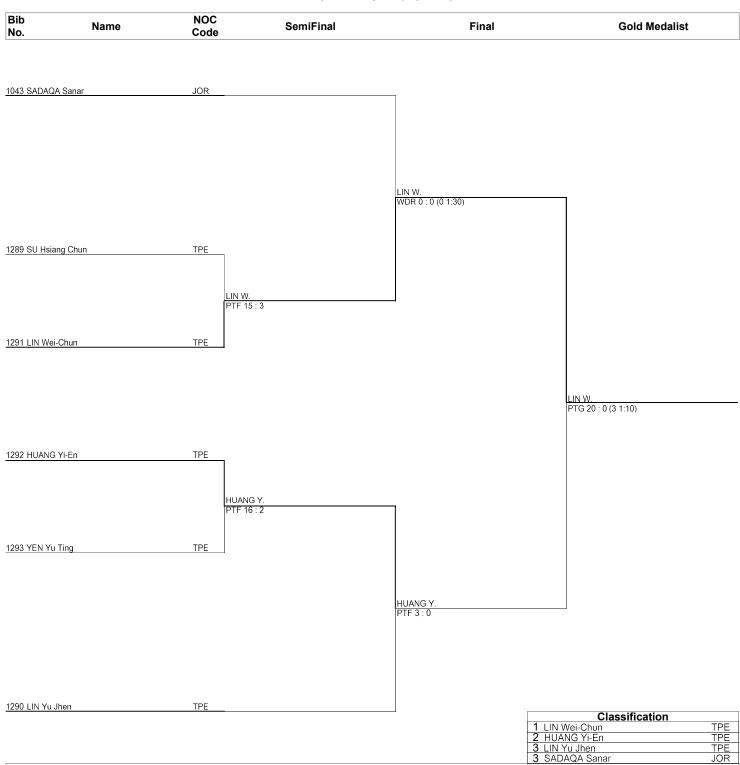

#### Taekwondo Female -57kg

# Draw Sheet As of TUE 13 NOV 2018 at 16:01

TKW057000\_75 1.0

Provided by KPNP Report Created TUE 13 NOV 2018 16:01