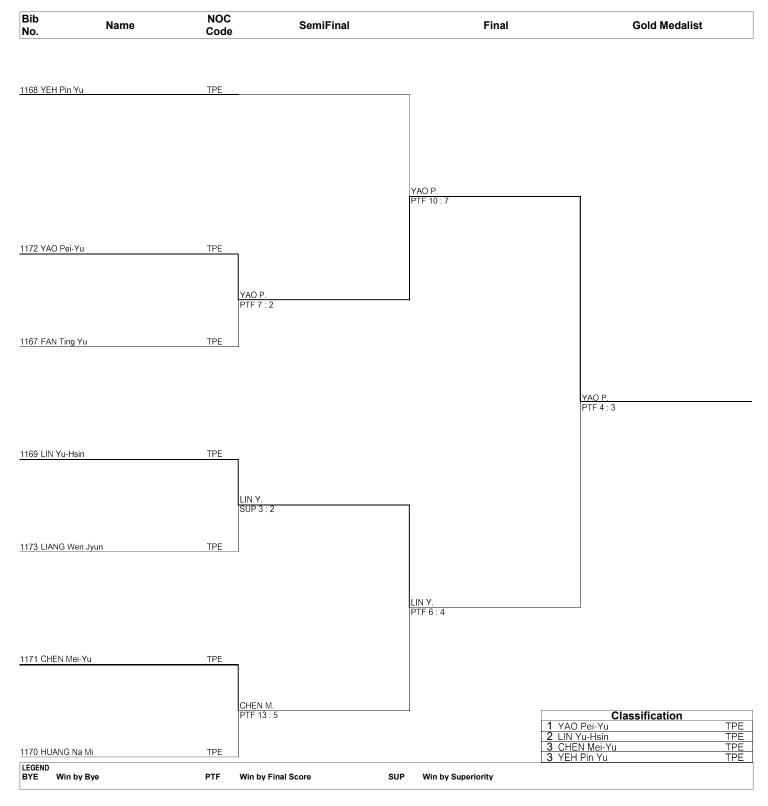

#### Taekwondo Female -57kg

# Draw Sheet As of TUE 13 NOV 2018 at 16:01

TKW057000\_75 1.0

Provided by KPNP Report Created TUE 13 NOV 2018 16:01