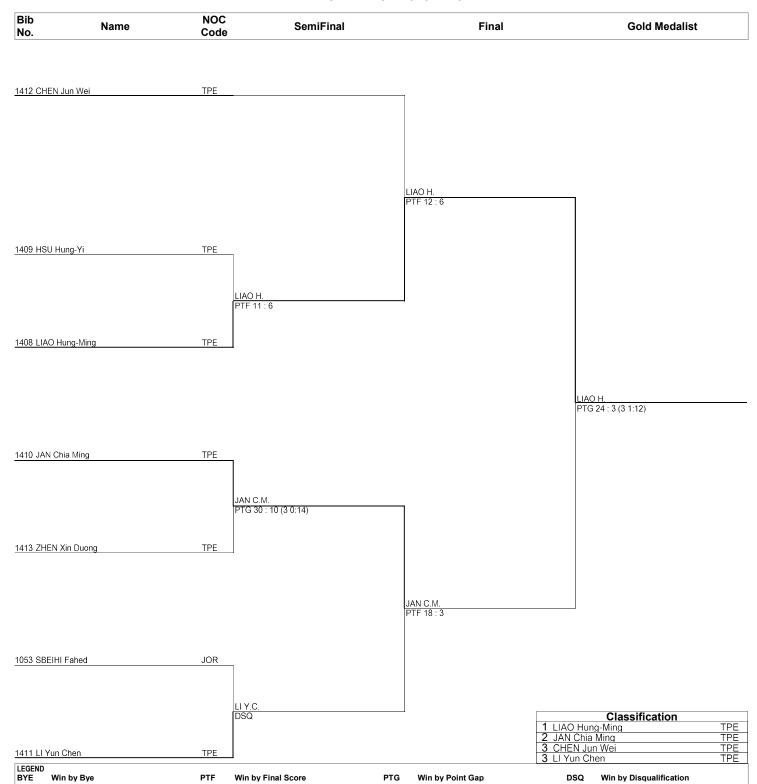

#### Taekwondo Male -54kg

# Draw Sheet As of TUE 13 NOV 2018 at 16:01

TKM054000\_75 1.0

Provided by KPNP Report Created TUE 13 NOV 2018 16:01