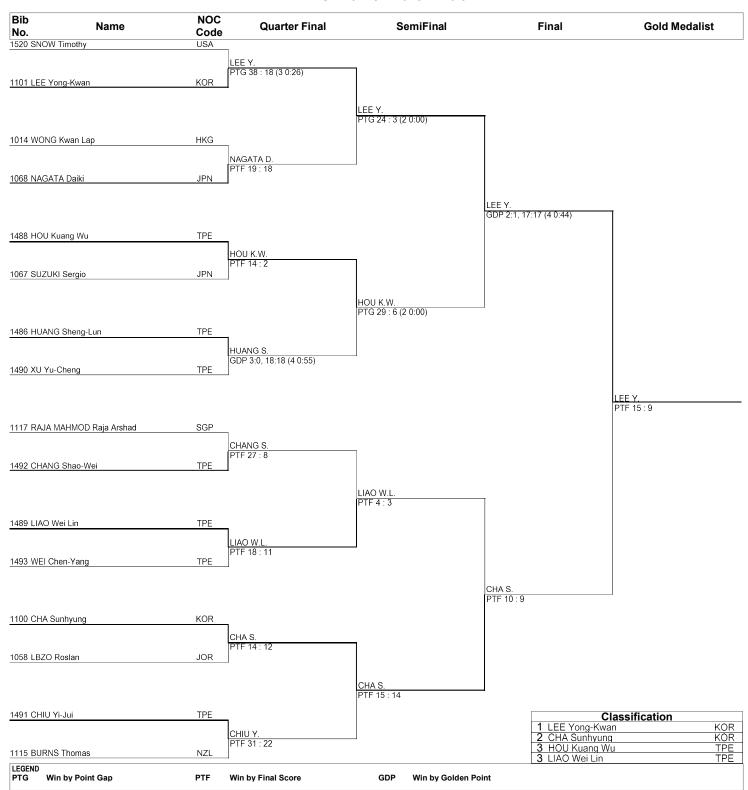

#### Taekwondo Female -53kg

# Draw Sheet As of TUE 13 NOV 2018 at 16:01

TKW053000\_75 1.0

Provided by KPNP Report Created TUE 13 NOV 2018 16:01