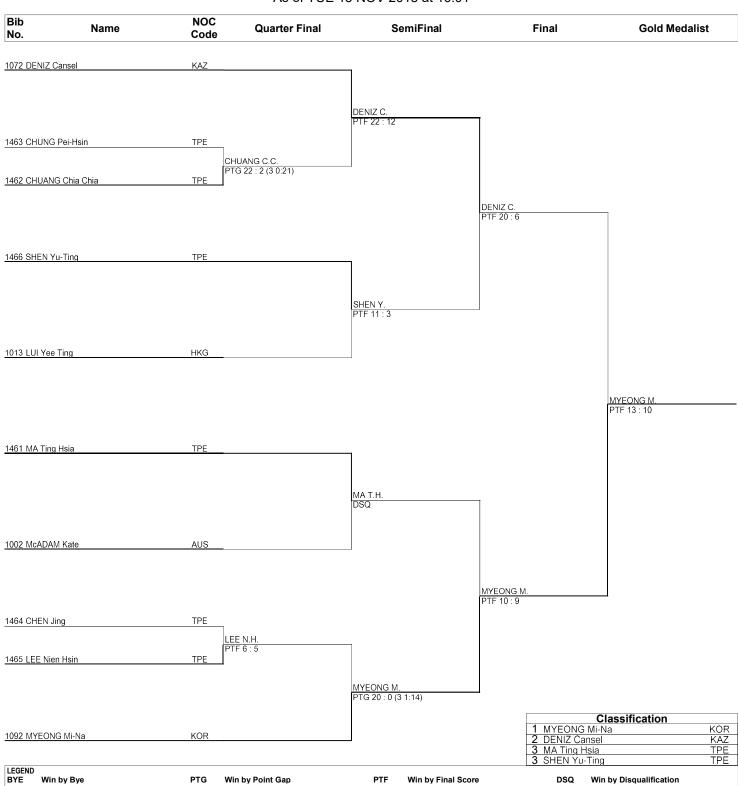

#### Taekwondo Female -62kg

# Draw Sheet As of TUE 13 NOV 2018 at 16:01

TKW062000\_75 1.0

Provided by KPNP Report Created TUE 13 NOV 2018 16:01