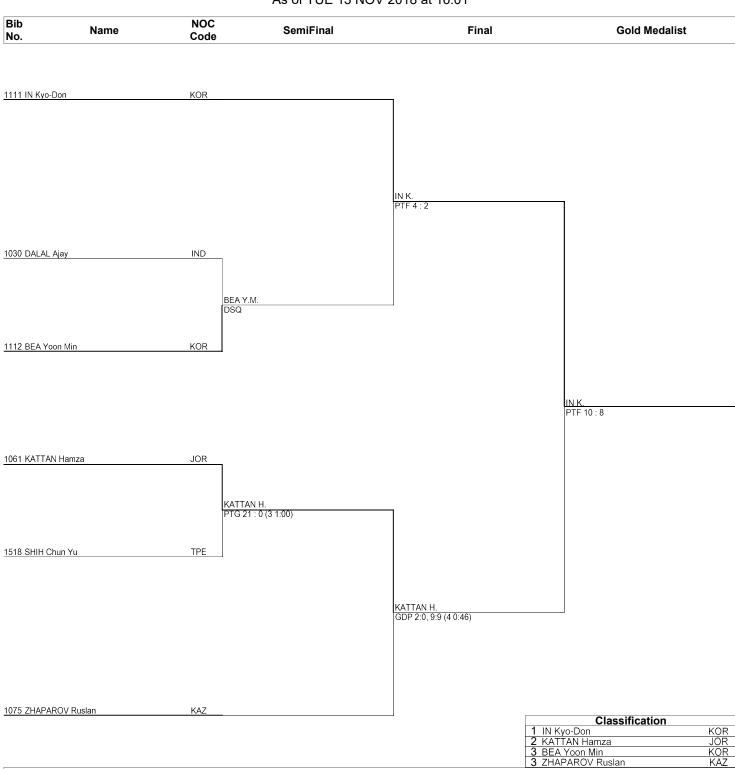

#### Taekwondo Male -87kg

# Draw Sheet As of TUE 13 NOV 2018 at 16:01

TKM087000\_75 1.0

Provided by KPNP Report Created TUE 13 NOV 2018 16:01