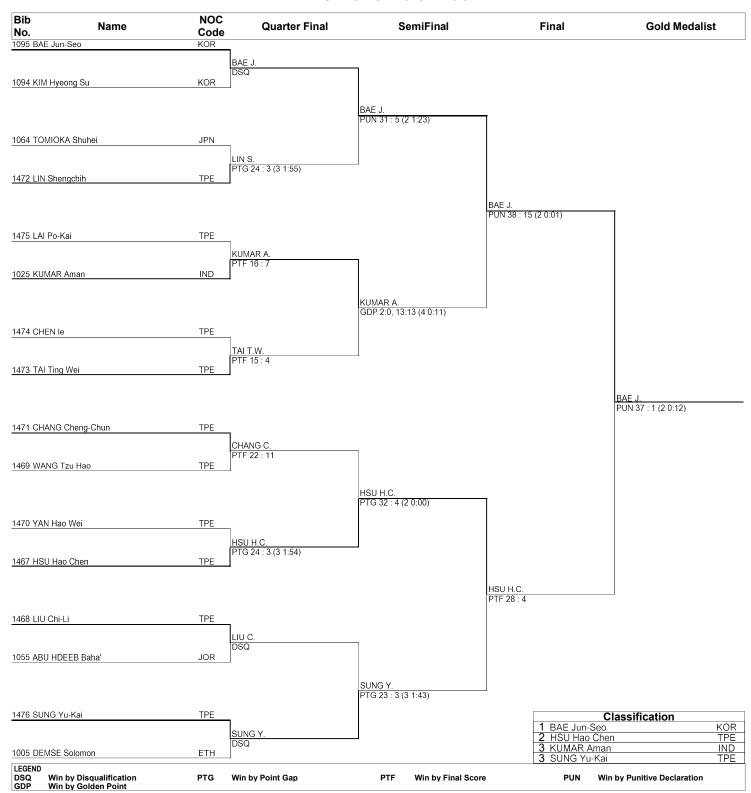

#### Taekwondo Female -46kg

# Draw Sheet As of TUE 13 NOV 2018 at 16:01

TKW046000\_75 1.0

Provided by KPNP Report Created TUE 13 NOV 2018 16:01