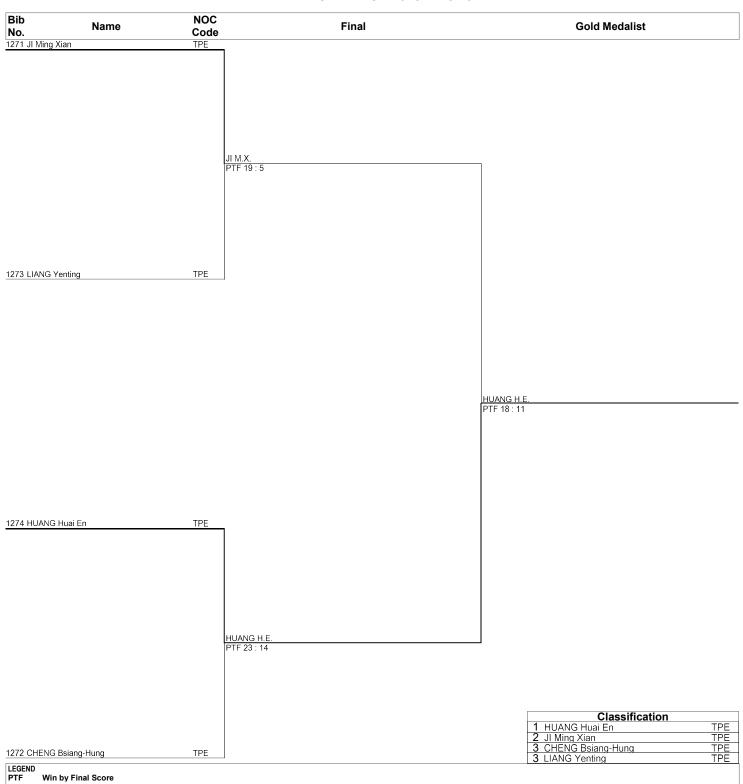

#### Taekwondo Female -67kg

# Draw Sheet As of TUE 13 NOV 2018 at 16:01

TKW067000\_75 1.0

Provided by KPNP Report Created TUE 13 NOV 2018 16:01