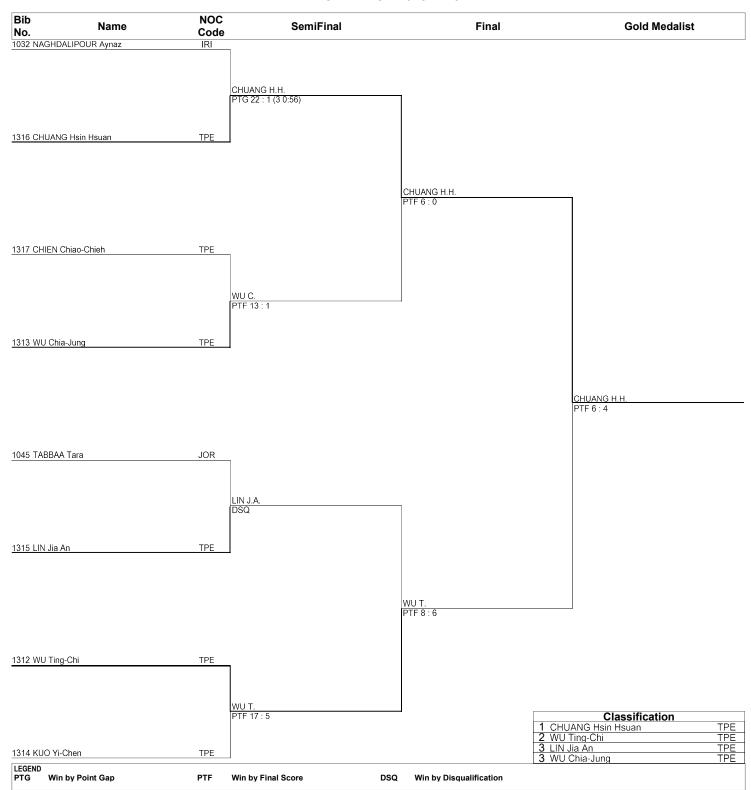

#### Taekwondo Female -73kg

# Draw Sheet As of TUE 13 NOV 2018 at 16:01

TKW073000\_75 1.0

Provided by KPNP Report Created TUE 13 NOV 2018 16:01