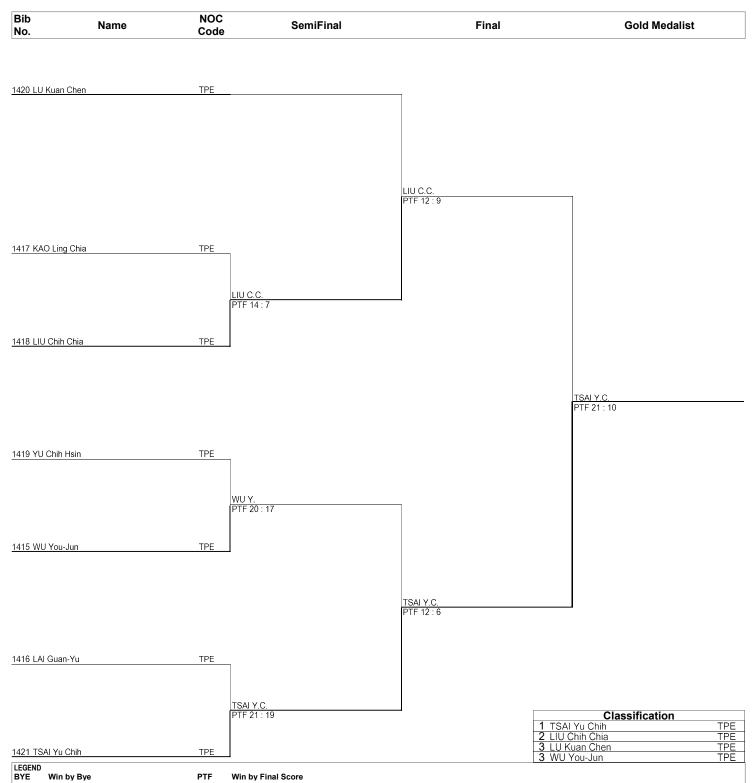

#### Taekwondo Male -58kg

# Draw Sheet As of TUE 13 NOV 2018 at 16:01

TKM058000\_75 1.0

Provided by KPNP Report Created TUE 13 NOV 2018 16:01