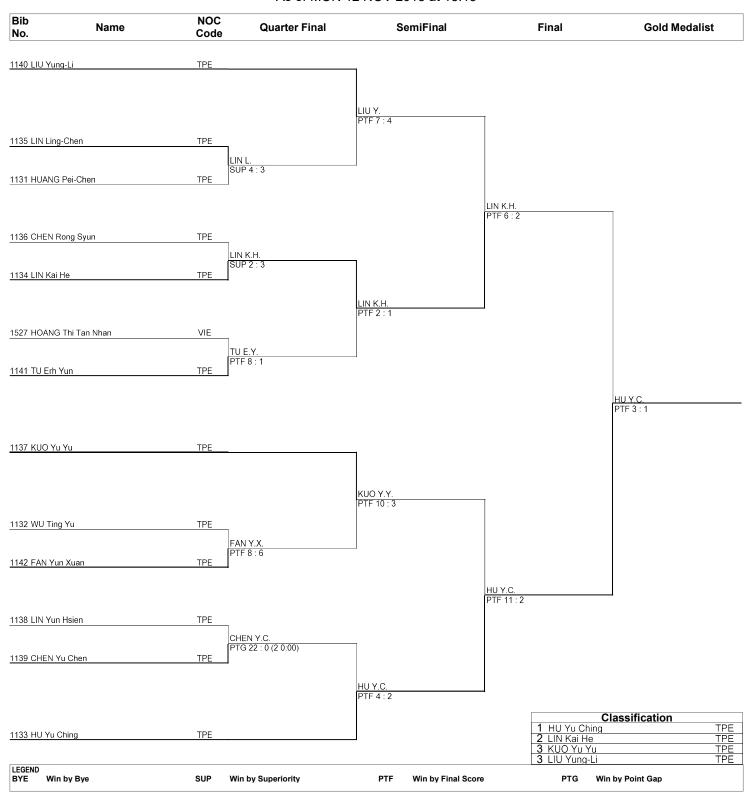

#### Taekwondo J. Male -48kg

# **Draw Sheet**As of MON 12 NOV 2018 at 18:17

TKM048000\_75 1.0

Provided by KPNP Report Created MON 12 NOV 2018 18:17