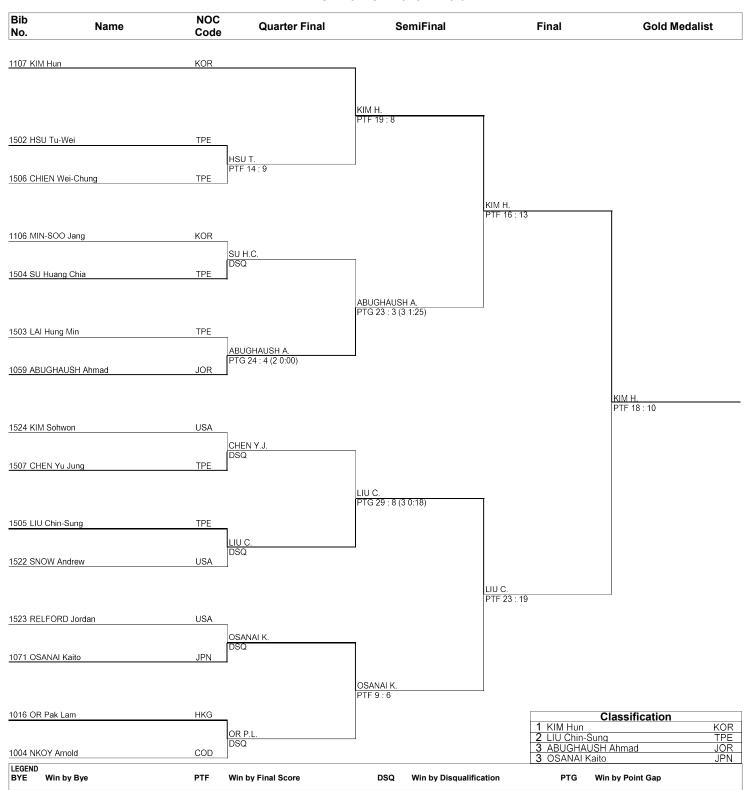

#### Taekwondo Male -63kg

# Draw Sheet As of TUE 13 NOV 2018 at 16:01

TKM063000\_75 1.0

Provided by KPNP Report Created TUE 13 NOV 2018 16:01

Taekwondo Male -68kg