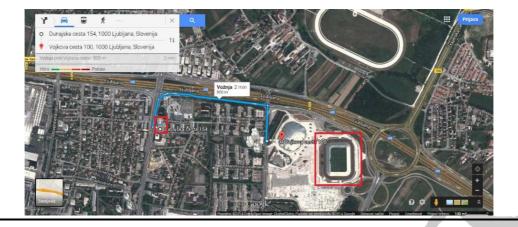

### **PLACE**

Stožice Center – Hall (Arena Stožice)
Vojkova cesta 100, 1000 Ljubljana
<a href="https://maps.app.goo.gl/uJTYB3mHnZRRmU117">https://maps.app.goo.gl/uJTYB3mHnZRRmU117</a>

## **SATURDAY - 22.2.2020**

08:30 - 09:00 Referees/coaches meeting

09:00 – 20:00 Elimination fights and finals for cadets and juniors

10:00 – 14:00 Registration and weight-in for competitors who compete on Sunday in the venue (Arena Stožice). https://maps.app.goo.gl/uJTYB3mHnZRRmU117