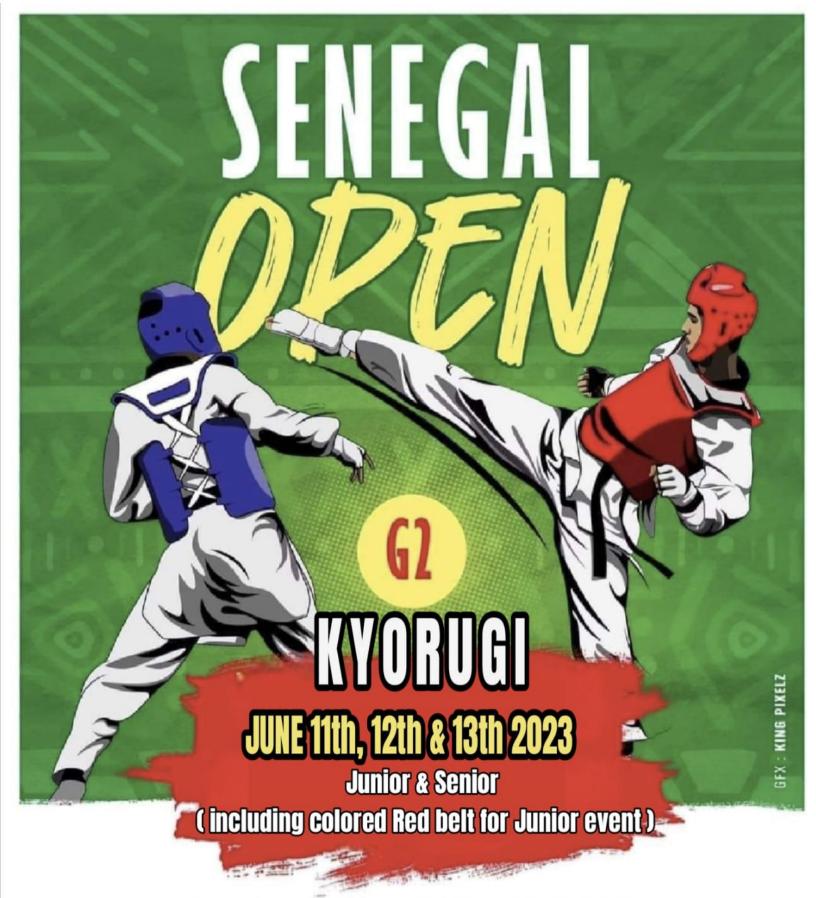

Location : Dakar ARENA, (SENEGAL)

## Dear Taekwondo Family;

On behalf of The Senegalese Taekwondo Federation, I would like to extent my sincere appreciation, pride and delight to invite you and your athletes to participate in 2023 Senegal Open, an international event recognized by WT as G2 tournament.

This year, the event will take place in Dakar Arena, on June 9, 10 & 11<sup>th</sup> 2023 and will include Junior & senior event.

Rest assured that the Organizing Committee, with the support and coordination of the African Taekwondo Union will do its utmost effort to ensure the success of the championships.

## 3. GRADE OF THE EVENT

Senegal Open is a WT G2 event.

## 5. DATE

• Junior: June 11th 2023

• **Senior**: June 12<sup>th</sup> & 13<sup>th</sup> 2023