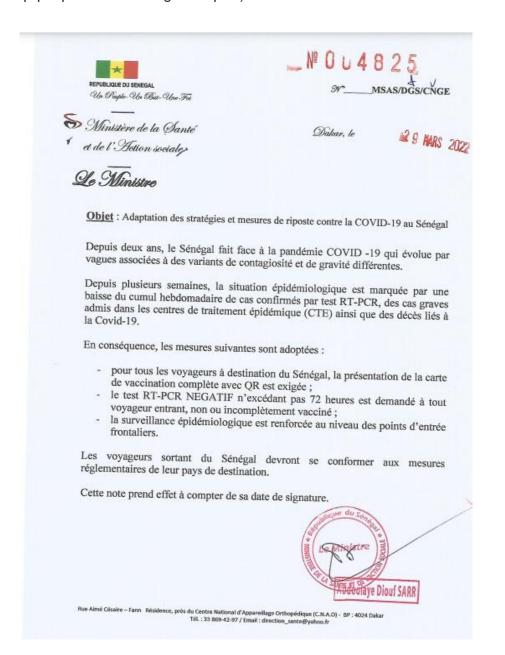

#### 8. GLOBAL INFORMATION COVID RESTRICTION

- For all travelers to Senegal, the presence of the complete vaccination card with QR is required;
- A NEGATIVE RT-PCR test not exceeding 72 hours is required for all incoming travelers who are not or incompletely vaccinated;
- A PCR test or the presence of the complete vaccination card with QR is required for children from 2 years old to enter Senegal;
- Epidemiological control is reinforced at border entry points;
- Green paper passes are no longer accepted).