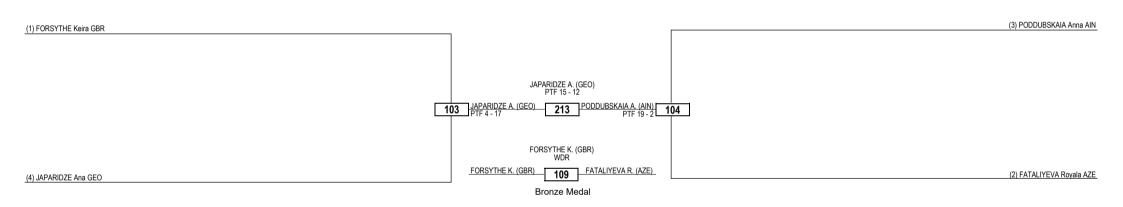

| European Qualification Tournament for Paris 2024 Paralympic<br>FRI 08 MAR 2024<br>K44 Women -52kg Contestants: 4 | Games |
|------------------------------------------------------------------------------------------------------------------|-------|
| Semifinals Final Semifinals                                                                                      |       |

|   | Classification         |
|---|------------------------|
| 1 | JAPARIDZE Ana (GEO)    |
| 2 | PODDUBSKAIA Anna (AIN) |
| 3 | FORSYTHE Keira (GBR)   |

| LEGEND   | RSC: Win by Referee Stop the Contest | WDR: Win by Withdrawal       | DQB: Win by Disqualification for unsportsmanlike behavior |
|----------|--------------------------------------|------------------------------|-----------------------------------------------------------|
| (x) Seed | PTF: Win by Final Score              | DSQ: Win by Disqualification | R: Round                                                  |
|          |                                      |                              |                                                           |