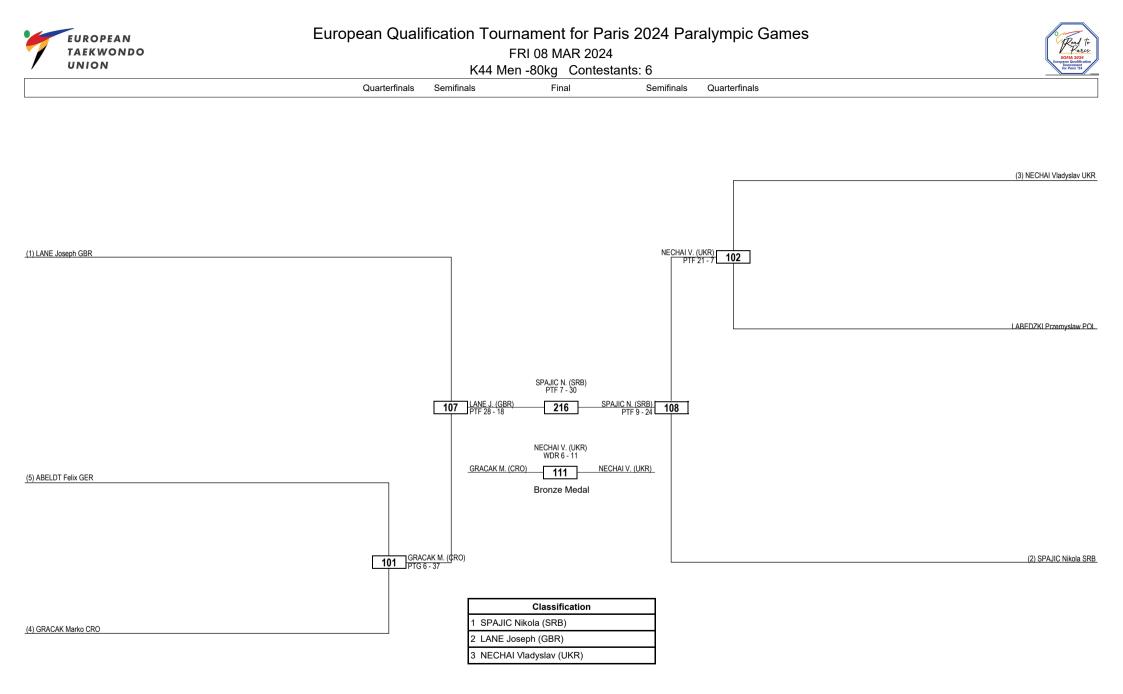

|

| L  | EGEND   | RSC: Win by Referee Stop the Contest | WDR: Win by Withdrawal       | DQB: Win by Disqualification for unsportsmanlike behavior |
|----|---------|--------------------------------------|------------------------------|-----------------------------------------------------------|
| (2 | x) Seed | PTF: Win by Final Score              | DSQ: Win by Disqualification | R: Round                                                  |
| _  |         |                                      |                              |                                                           |



 LEGEND
 RSC: Win by Referee Stop the Contest
 WDR: Win by Withdrawal
 DQB: Win by Disqualification for unsportsmanlike behavior

 (x) Seed
 PTF: Win by Final Score
 DSQ: Win by Disqualification
 R: Round



| LEGEND   | RSC: Win by Referee Stop the Contest | WDR: Win by Withdrawal       | DQB: Win by Disqualification for unsportsmanlike behavior |  |
|----------|--------------------------------------|------------------------------|-----------------------------------------------------------|--|
| (x) Seed | PTF: Win by Final Score              | DSQ: Win by Disqualification | R: Round                                                  |  |
|          |                                      |                              |                                                           |  |





| LEGEND RSC: Win by   | Referee Stop the Contest V | NDR: Win by Withdrawal       | DQB: Win by Disqualification for unsportsmanlike behavior |
|----------------------|----------------------------|-----------