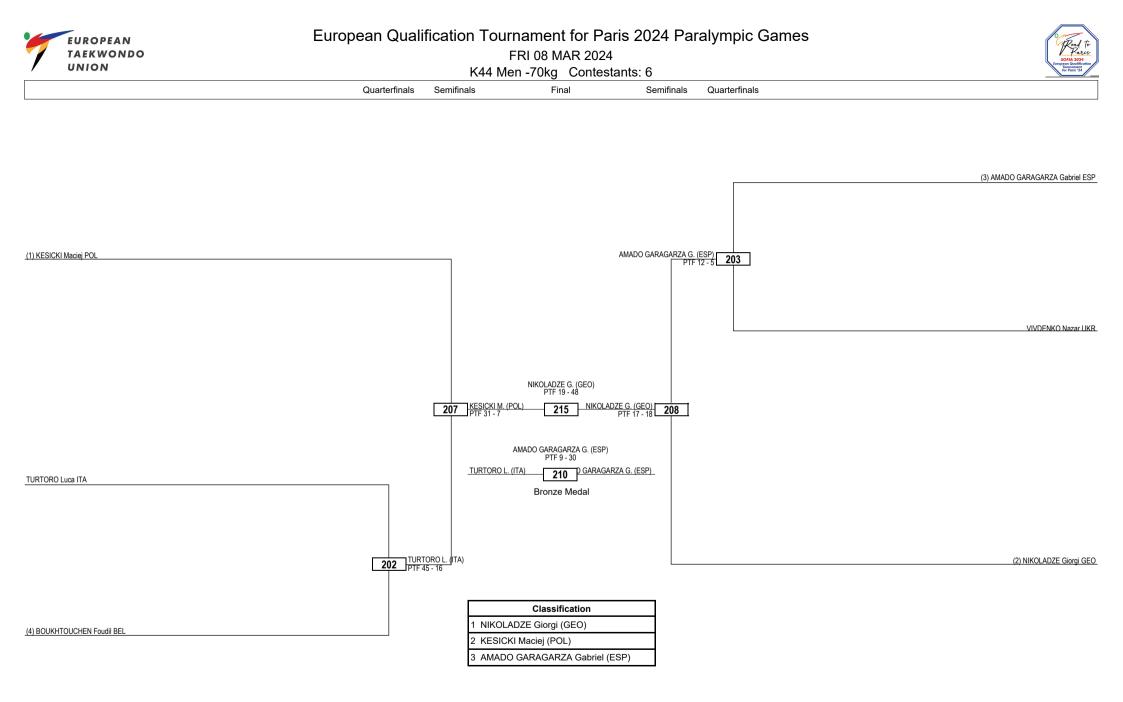

by Disqualification
 R: Round





|   | Classification             |
|---|----------------------------|
| 1 | MILAD Adnan (ISR)          |
| 2 | MEGRELISHVILI Sandro (GEO) |
| 3 | SIDOROV Daniil (AIN)       |

| L  | EGEND   | RSC: Win by Referee Stop the Contest | WDR: Win by Withdrawal       | DQB: Win by Disqualification for unsportsmanlike behavior |
|----|---------|--------------------------------------|------------------------------|-----------------------------------------------------------|
| (2 | x) Seed | PTF: Win by Final Score              | DSQ: Win by Disqualification | R: Round                                                  |
| _  |         |                                      |                              |                                                           |



 LEGEND
 RSC: Win by Referee Stop the Contest
 WDR: Win by Withdrawal
 DQB: Win by Disqualification for unsportsmanlike behavior

 (x) Seed
 PTF: Win by Final Score
 DSQ: Win by Disqualification
 R: Round



| LEGEND   | RSC: Win by Referee Stop the Contest | WDR: Win by Withdrawal       | DQB: Win by Disqualification for unsportsmanlike behavior |  |
|----------|--------------------------------------|------------------------------|-----------------------------------------------------------|--|
| (x) Seed | PTF: Win by Final Score              | DSQ: Win by Disqualification | R: Round                                                  |  |
|          |                                      |                              |                                                           |  |





|