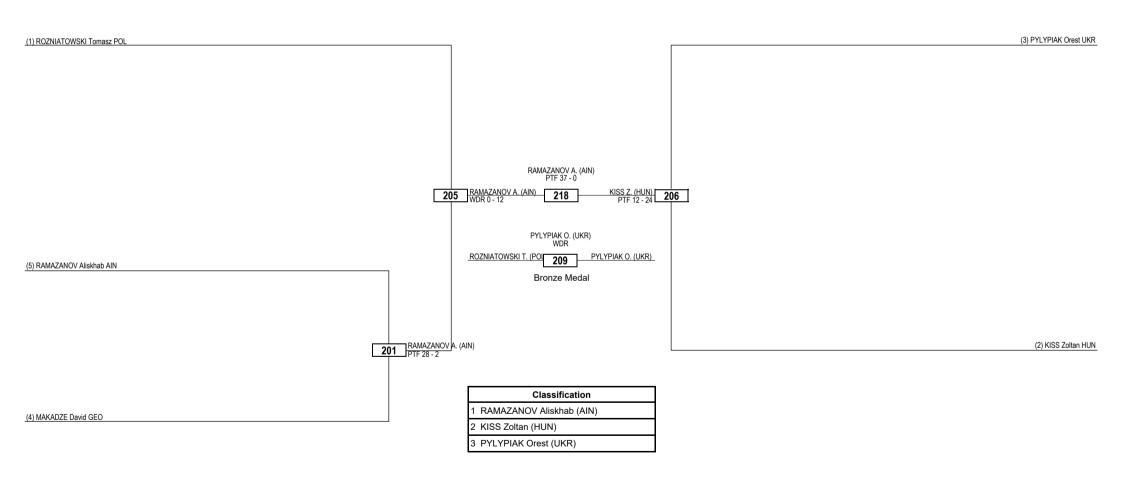

|



 LEGEND
 RSC: Win by Referee Stop the Contest
 WDR: Win by Withdrawal
 DQB: Win by Disqualification for unsportsmanlike behavior

 (x) Seed
 PTF: Win by Final Score
 DSQ: Win by Disqualification
 R: Round



| LEGEND   | RSC: Win by Referee Stop the Contest | WDR: Win by Withdrawal       | DQB: Win by Disqualification for unsportsmanlike behavior |  |
|----------|--------------------------------------|------------------------------|-----------------------------------------------------------|--|
| (x) Seed | PTF: Win by Final Score              | DSQ: Win by Disqualification | R: Round                                                  |  |
|          |                                      |                              |                                                           |  |





| LEGEND RSC: Win by   | Referee Stop the Contest V | NDR: Win by Withdrawal       | DQB: Win by Disqualification for unsportsmanlike behavior |
|----------------------|----------------------------|------------------------------|-----------------------------------------------------------|
| (x) Seed PTF: Win by | Final Score D              | DSQ: Win by Disqualification | R: Round                                                  |
|                      |                            |                              |                                                           |





| LEGEND RSC: Win by Referee Stop the Contest | WDR: Win by Withdrawal       | DQB: Win by Disqualification for unsportsmanlike behavior |
|---------------------------------------------|---------------------------