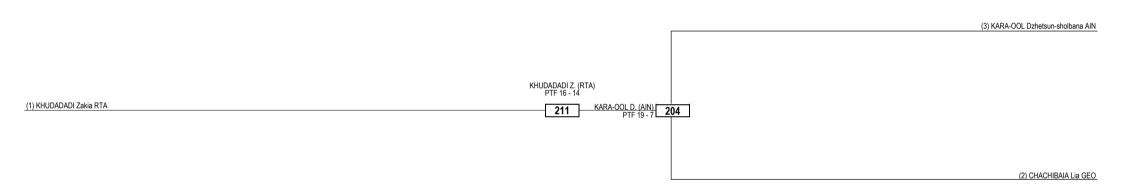

| R: Round                                                  |  |
|          |                                      |                              |                                                           |  |





| LEGEND RSC: Win by   | Referee Stop the Contest V | NDR: Win by Withdrawal       | DQB: Win by Disqualification for unsportsmanlike behavior |
|----------------------|----------------------------|------------------------------|-----------------------------------------------------------|
| (x) Seed PTF: Win by | Final Score D              | DSQ: Win by Disqualification | R: Round                                                  |
|                      |                            |                              |                                                           |





| LEGEND RSC: Win by Referee Stop the Contest | WDR: Win by Withdrawal       | DQB: Win by Disqualification for unsportsmanlike behavior |
|---------------------------------------------|------------------------------|-----------------------------------------------------------|
| (x) Seed PTF: Win by Final Score            | DSQ: Win by Disqualification | R: Round                                                  |
|                                             |                              |                                                           |

| European Qualification Tournament for Paris 2024 Paralympic<br>FRI 08 MAR 2024<br>K44 Women -52kg Contestants: 4 | Games |
|------------------------------------------------------------------------------------------------------------------|