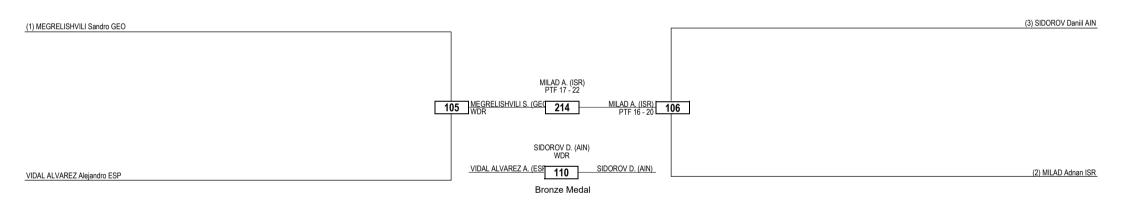

| L  | EGEND   | RSC: Win by Referee Stop the Contest | WDR: Win by Withdrawal       | DQB: Win by Disqualification for unsportsmanlike behavior |
|----|---------|--------------------------------------|------------------------------|-----------------------------------------------------------|
| (2 | x) Seed | PTF: Win by Final Score              | DSQ: Win by Disqualification | R: Round                                                  |
| _  |         |                                      |                              |                                                           |